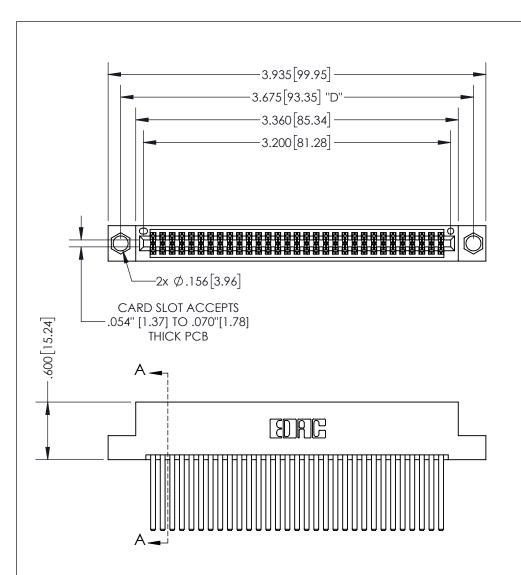

THIS IS A C.A.D. GENERATED DRAWING DO NOT MAKE MANUAL REVISIONS TO MASTER.

ISSUE NUMBER ORIGINAL

1

.160 4.06 POINT OF CONTACT .330[8.38] -.370[9.4] **CARD SLOT** 

SECTION A-A

**Contact Dimensions:** 544-Wire Wrap .050x.025(1.27x0.64) - Tail LG=.750(19.05) .100 (2.54) Contact Spacing x .200 (5.08) Row Spacing

INSULATOR MATERIAL: THERMOPLASTIC PBT, UL 94V-0 CONTACT MATERIAL; COPPER TIN ALLOY CONTACT PLATING: GOLD ON THE MATING AREA, TIN PLATING ON THE CONTACT TAILS, NICKEL UNDERPLATE

345/395 SERIES CARD EDGE CONNECTOR PART NUMBER: 395-062-544-204