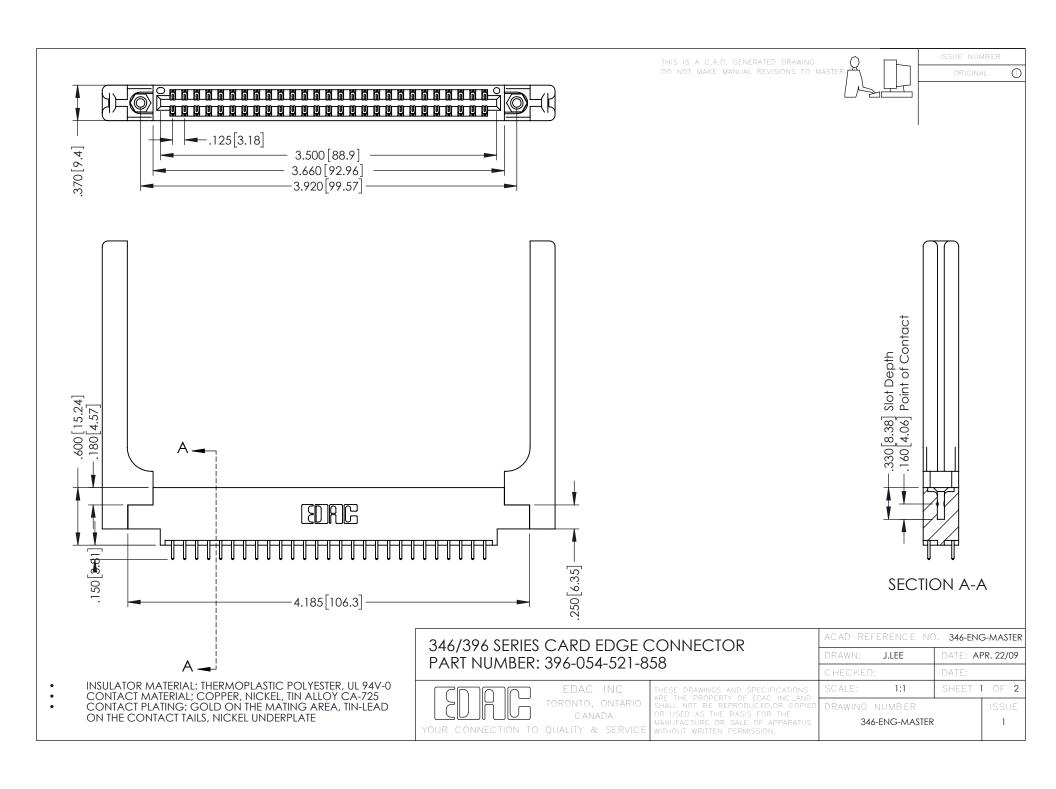

**Contact Code 555** 

**Contact Code 556** 

INSULATOR MATERIAL: THERMOPLASTIC POLYESTER, UL 94V-0 CONTACT MATERIAL; COPPER, NICKEL, TIN ALLOY CA-725

CONTACT PLATING: GOLD ON THE MATING AREA, TIN-LEAD ON THE CONTACT TAILS, NICKEL UNDERPLATE

## 346/396 SERIES CARD EDGE CONNECTOR CONTACT CODE 555,556,558,559,560 DIMENSIONS

YOUR CONNECTION TO QUALITY & SERVICE

|   | ACAD REFERENCE NO. 346-ENG-MASTER |                  |
|---|-----------------------------------|------------------|
|   | DRAWN: J.LEE                      | DATE: APR. 22/09 |
|   | CHECKED:                          | DATE:            |
|   | SCALE: 1:1                        | SHEET 2 OF 2     |
| D | DRAWING NUMBER                    | ISSUE            |

346-ENG-MASTER