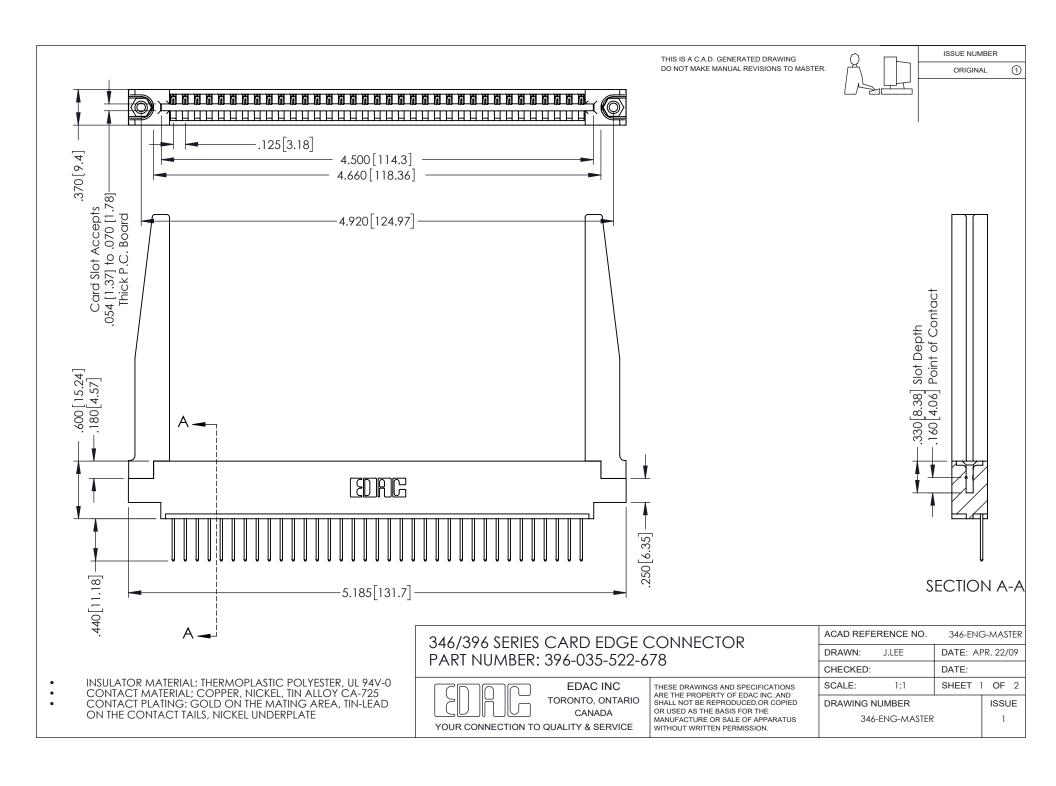

## **Contact Code 556**

INSULATOR MATERIAL: THERMOPLASTIC POLYESTER, UL 94V-0 CONTACT MATERIAL; COPPER, NICKEL, TIN ALLOY CA-725 CONTACT PLATING: GOLD ON THE MATING AREA, TIN-LEAD

ON THE CONTACT TAILS, NICKEL UNDERPLATE

## 346/396 SERIES CARD EDGE CONNECTOR CONTACT CODE 555,556,558,559,560 DIMENSIONS

YOUR CONNECTION TO QUALITY & SERVICE

**EDAC INC** TORONTO, ONTARIO CANADA

THESE DRAWINGS AND SPECIFICATIONS ARE THE PROPERTY OF EDAC INC.,AND SHALL NOT BE REPRODUCED, OR COPIED OR USED AS THE BASIS FOR THE MANUFACTURE OR SALE OF APPARATUS WITHOUT WRITTEN PERMISSION.