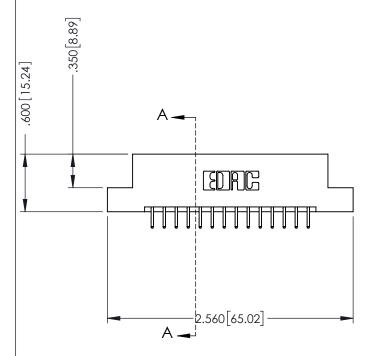

## 346/396 SERIES CARD EDGE CONNECTOR CONTACT CODE 555,556,558,559,560 DIMENSIONS

YOUR CONNECTION TO QUALITY & SERVICE

**EDAC INC** TORONTO, ONTARIO CANADA

THESE DRAWINGS AND SPECIFICATIONS ARE THE PROPERTY OF EDAC INC.,AND SHALL NOT BE REPRODUCED, OR COPIED OR USED AS THE BASIS FOR THE MANUFACTURE OR SALE OF APPARATUS WITHOUT WRITTEN PERMISSION.

|  | ACAD REFERENCE NO. | 346-ENG-MASTER   |  |
|--|--------------------|------------------|--|
|  | DRAWN: J.LEE       | DATE: APR. 22/09 |  |
|  | CHECKED:           | DATE:            |  |
|  | SCALE: 1:1         | SHEET 2 OF 2     |  |
|  | DRAWING NUMBER     | ISSUE            |  |
|  | 346-ENG-MASTER     | 1                |  |