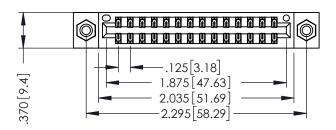

THIS IS A C.A.D. GENERATED DRAWING DO NOT MAKE MANUAL REVISIONS TO MASTER.

ISSUE NUMBER

ORIGINAL

1

INSULATOR MATERIAL: THERMOPLASTIC POLYESTER, UL 94V-0 CONTACT MATERIAL; COPPER, NICKEL, TIN ALLOY CA-725 CONTACT PLATING: GOLD ON THE MATING AREA, TIN-LEAD

ON THE CONTACT TAILS, NICKEL UNDERPLATE

346/396 SERIES CARD EDGE CONNECTOR PART NUMBER: 396-028-556-208

YOUR CONNECTION TO QUALITY & SERVICE

**EDAC INC** TORONTO, ONTARIO CANADA

THESE DRAWINGS AND SPECIFICATIONS ARE THE PROPERTY OF EDAC INC.,AND SHALL NOT BE REPRODUCED, OR COPIED OR USED AS THE BASIS FOR THE MANUFACTURE OR SALE OF APPARATUS WITHOUT WRITTEN PERMISSION.

| ACAD REFERENCE NO. |       | 346-ENG-MASTER |           |
|--------------------|-------|----------------|-----------|
| DRAWN:             | J.LEE | DATE: AF       | PR. 22/09 |
| CHECKED:           |       | DATE:          |           |
| SCALE:             | 1:1   | SHEET 1        | OF 2      |
| DRAWING N          | UMBER |                | ISSUE     |
| 0.44 5440 4440750  |       |                |           |