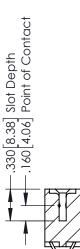

T TAILS, NICKEL UNDERPLATE

346/396 SERIES CARD EDGE CONNECTOR PART NUMBER: 396-028-556-208

YOUR CONNECTION TO QUALITY & SERVICE

**EDAC INC** TORONTO, ONTARIO CANADA

THESE DRAWINGS AND SPECIFICATIONS ARE THE PROPERTY OF EDAC INC.,AND SHALL NOT BE REPRODUCED, OR COPIED OR USED AS THE BASIS FOR THE MANUFACTURE OR SALE OF APPARATUS WITHOUT WRITTEN PERMISSION.

| ACAD REFERENCE NO. |       | 346-ENG-MASTER |           |
|--------------------|-------|----------------|-----------|
| DRAWN:             | J.LEE | DATE: AF       | PR. 22/09 |
| CHECKED:           |       | DATE:          |           |
| SCALE:             | 1:1   | SHEET 1        | OF 2      |
| DRAWING N          | UMBER |                | ISSUE     |
| 0.44 5440 4440750  |       |                |           |

346-ENG-MASTER



**SECTION A-A** 



ISSUE NUMBER ORIGINAL 1



## **Contact Code 555**

## **Contact Code 556**



INSULATOR MATERIAL: THERMOPLASTIC POLYESTER, UL 94V-0 CONTACT MATERIAL; COPPER, NICKEL, TIN ALLOY CA-725 CONTACT PLATING: GOLD ON THE MATING AREA, TIN-LEAD

ON THE CONTACT TAILS, NICKEL UNDERPLATE

## 346/396 SERIES CARD EDGE CONNECTOR CONTACT CODE 555,556,558,559,560 DIMENSIONS

YOUR CONNECTION TO QUALITY & SERVICE

**EDAC INC** TORONTO, ONTARIO CANADA

THESE DRAWINGS AND SPECIFICATIONS ARE THE PROPERTY OF EDAC INC.,AND SHALL NOT BE REPRODUCED, OR COPIED OR USED AS THE BASIS FOR THE MANUFACTURE OR SALE OF APPARATUS WITHOUT WRITTEN PERMISSION.

|  | ACAD REFERENCE NO. | 346-ENG-MASTER   |  |
|--|--------------------|------------------|--|
|  | DRAWN: J.LEE       | DATE: APR. 22/09 |  |
|  |