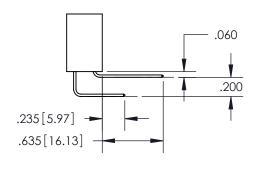

PBT, UL 94V-0 CONTACT MATERIAL; COPPER TIN ALLOY CONTACT PLATING: GOLD ON THE MATING AREA, TIN PLATING ON THE CONTACT TAILS, NICKEL UNDERPLATE

## 345/395 SERIES CARD EDGE CONNECTOR PART NUMBER: 395-140-524-804

YOUR CONNECTION TO QUALITY & SERVICE

**EDAC INC** TORONTO, ONTARIO CANADA

THESE DRAWINGS AND SPECIFICATIONS ARE THE PROPERTY OF EDAC INC.,AND SHALL NOT BE REPRODUCED, OR COPIED OR USED AS THE BASIS FOR THE MANUFACTURE OR SALE OF APPARATUS WITHOUT WRITTEN PERMISSION.

| ACAD REFERENCE I | NO. 345-ENG-MASTER    |
|------------------|-----------------------|
| DRAWN: R.STA.MON | NICA DATE:MAY.16/2017 |
| CHECKED:         | DATE:                 |
| SCALE: 1:1       | SHEET 1 OF 2          |
| DRAWING NUMBER   | ISSUE                 |

345-ENG-MASTER



ORIGINAL 1

ISSUE NUMBER









**Contact Code 558** 

## **Contact Code 559**

Contact Code 560

- INSULATOR MATERIAL: THERMOPLASTIC POLYESTER, UL 94V-0
- DAP MATERIAL AVAILABLE UPON REQUEST
- CONTACT MATERIAL; COPPER ALLOY

CONTACT PLATING: GOLD ON THE MATING AREA, TIN PLATING ON THE CONTACT TAILS, NICKEL UNDERPLATE

\*FOR ALL OTHER SPECIFICATIONS REFER TO SHEET 3\*

## 345/395 SERIES CARD EDGE CONNECTOR CONTACT CODE 555,556,558,559,560 DIMENSIONS

YOUR CONNECTION TO QUALITY & SERVICE

**EDAC INC** TORONTO, ONTARIO CANADA

THESE DRAWINGS AND SPECIFICATIONS ARE THE PROPERTY OF EDAC INC.,AND SHALL NOT BE REPRODUCED, OR COPIED OR USED AS THE BASIS FOR THE MANUFACTURE OR SALE OF APPARATUS WITHOUT WRITTEN PERMISSION.

| ACAD REFERENCE NO.  | 345-ENG-MASTER   |
|---------------------|------------------|
| DRAWN: R.STA.