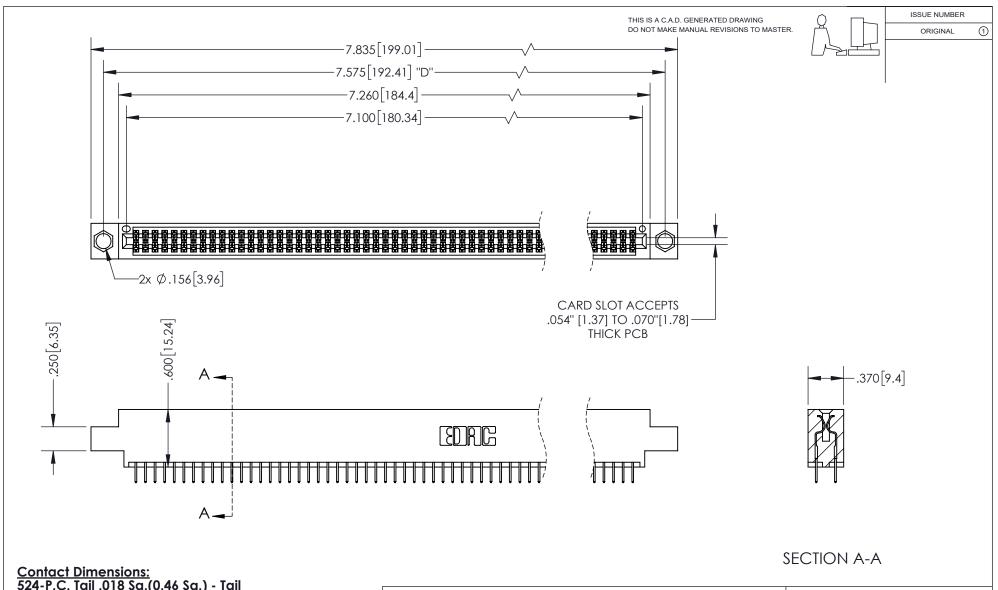

## 345/395 SERIES CARD EDGE CONNECTOR PART NUMBER: 395-140-524-804

YOUR CONNECTION TO QUALITY & SERVICE

**EDAC INC** TORONTO, ONTARIO CANADA

THESE DRAWINGS AND SPECIFICATIONS ARE THE PROPERTY OF EDAC INC.,AND SHALL NOT BE REPRODUCED, OR COPIED OR USED AS THE BASIS FOR THE MANUFACTURE OR SALE OF APPARATUS WITHOUT WRITTEN PERMISSION.

| ACAD REFERENCE I | NO. 345-ENG-MASTER    |
|------------------|-----------------------|
| DRAWN: R.STA.MON | NICA DATE:MAY.16/2017 |
| CHECKED:         | DATE:                 |
| SCALE: 1:1       | SHEET 1 OF 2          |
| DRAWING NUMBER   | ISSUE                 |