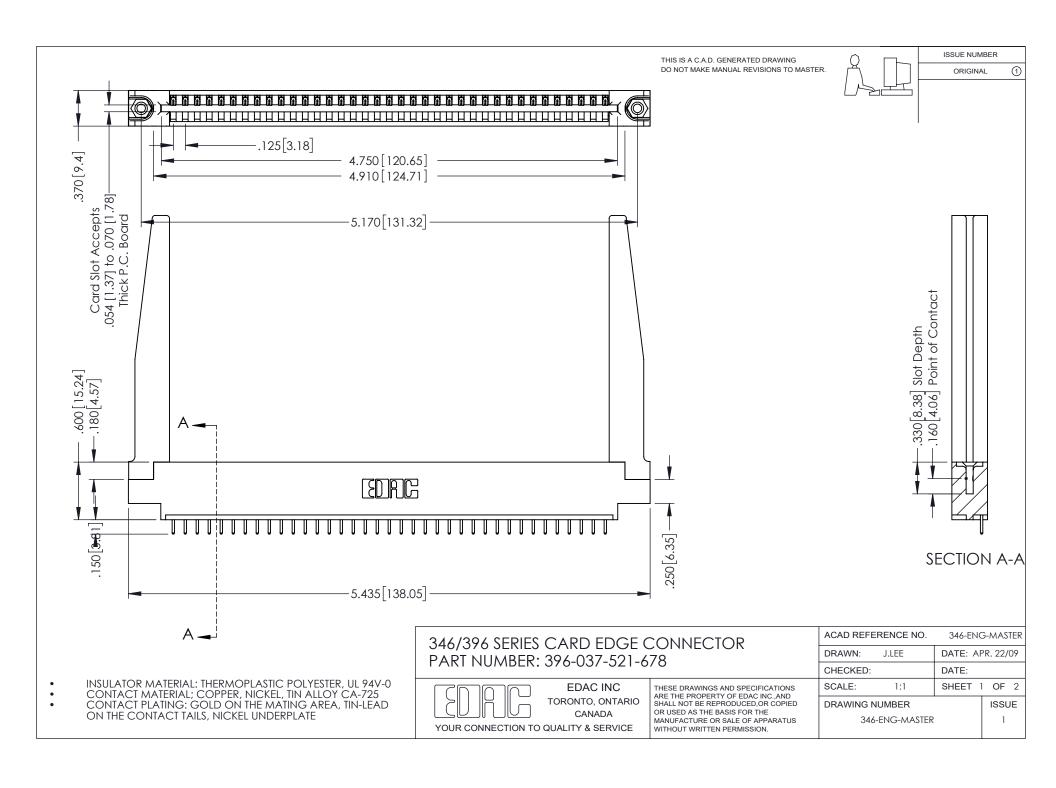

## **Contact Code 556**

INSULATOR MATERIAL: THERMOPLASTIC POLYESTER, UL 94V-0 CONTACT MATERIAL; COPPER, NICKEL, TIN ALLOY CA-725 CONTACT PLATING: GOLD ON THE MATING AREA, TIN-LEAD

ON THE CONTACT TAILS, NICKEL UNDERPLATE

## 346/396 SERIES CARD EDGE CONNECTOR CONTACT CODE 555,556,558,559,560 DIMENSIONS

YOUR CONNECTION TO QUALITY & SERVICE

**EDAC INC** TORONTO, ONTARIO CANADA

THESE DRAWINGS AND SPECIFICATIONS ARE THE PROPERTY OF EDAC INC.,AND SHALL NOT BE REPRODUCED, OR COPIED OR USED AS THE BASIS FOR THE MANUFACTURE OR SALE OF APPARATUS WITHOUT WRITTEN PERMISSION.