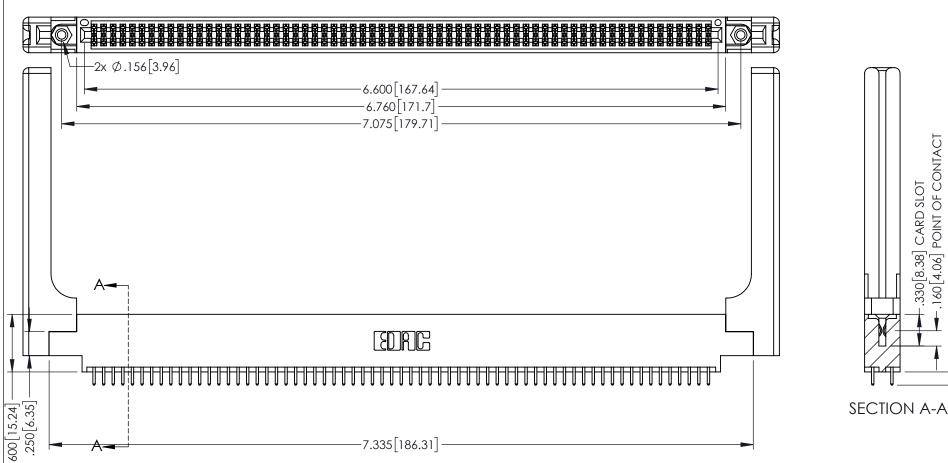

POINT OF CONTACT

[3.81]

CARD SLOT

1

ACAD REFERENCE NO. 345-ENG-MASTER DRAWN: R.STA.MONICA DATE:MAY.16/2017

INSULATOR MATERIAL: THERMOPLASTIC PBT BLACK, UL 94V-0 CONTACT MATERIAL; COPPER TIN ALLOY

CONTACT PLATING: GOLD ON THE MATING AREA, TIN PLATING

345/395 SERIES CARD EDGE CONNECTOR CONTACT CODE 555,556,558,559,560 DIMENSIONS

YOUR CONNECTION TO QUALITY & SERVICE

ACAD REFERENCE NO. 345-ENG-MASTER DATE:MAY.16/2017 DRAWN: R.STA.MONICA 1:1 SHEET 2 OF 2