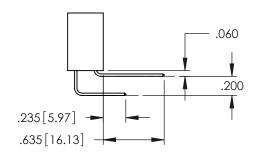

Contact Code 560

INSULATOR MATERIAL: THERMOPLASTIC POLYESTER, UL 94V-0

DAP MATERIAL AVAILABLE UPON REQUEST

CONTACT MATERIAL; COPPER ALLOY CONTACT PLATING: GOLD ON THE MATING AREA, TIN PLATING ON THE CONTACT TAILS, NICKEL UNDERPLATE

345/395 SERIES CARD EDGE CONNECTOR CONTACT CODE 555,556,558,559,560 DIMENSIONS

YOUR CONNECTION TO QUALITY & SERVICE

ACAD REFERENCE NO. 345-ENG-MASTER DATE:MAY.16/2017 DRAWN: R.STA.MONICA 1:1 SHEET 2 OF 2