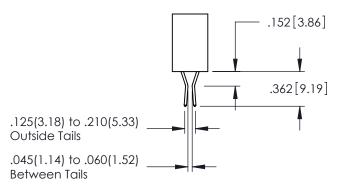

Contact Code 560

INSULATOR MATERIAL: THERMOPLASTIC POLYESTER, UL 94V-0

DAP MATERIAL AVAILABLE UPON REQUEST

CONTACT MATERIAL; COPPER ALLOY CONTACT PLATING: GOLD ON THE MATING AREA, TIN PLATING ON THE CONTACT TAILS, NICKEL UNDERPLATE

345/395 SERIES CARD EDGE CONNECTOR CONTACT CODE 555,556,558,559,560 DIMENSIONS

YOUR CONNECTION TO QUALITY & SERVICE

ACAD REFERENCE NO. 345-ENG-MASTER DATE:MAY.16/2017 DRAWN: R.STA.MONICA 1:1 SHEET 2 OF 2