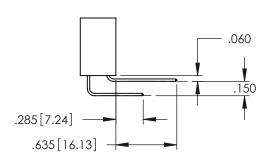

Contact Code 560

INSULATOR MATERIAL: THERMOPLASTIC POLYESTER, UL 94V-0

DAP MATERIAL AVAILABLE UPON REQUEST

CONTACT MATERIAL; COPPER ALLOY CONTACT PLATING: GOLD ON THE MATING AREA, TIN PLATING ON THE CONTACT TAILS, NICKEL UNDERPLATE

345/395 SERIES CARD EDGE CONNECTOR CONTACT CODE 555,556,558,559,560 DIMENSIONS

YOUR CONNECTION TO QUALITY & SERVICE

ACAD REFERENCE NO. 345-ENG-MASTER DATE:MAY.16/2017 DRAWN: R.STA.MONICA 1:1 SHEET 2 OF 2