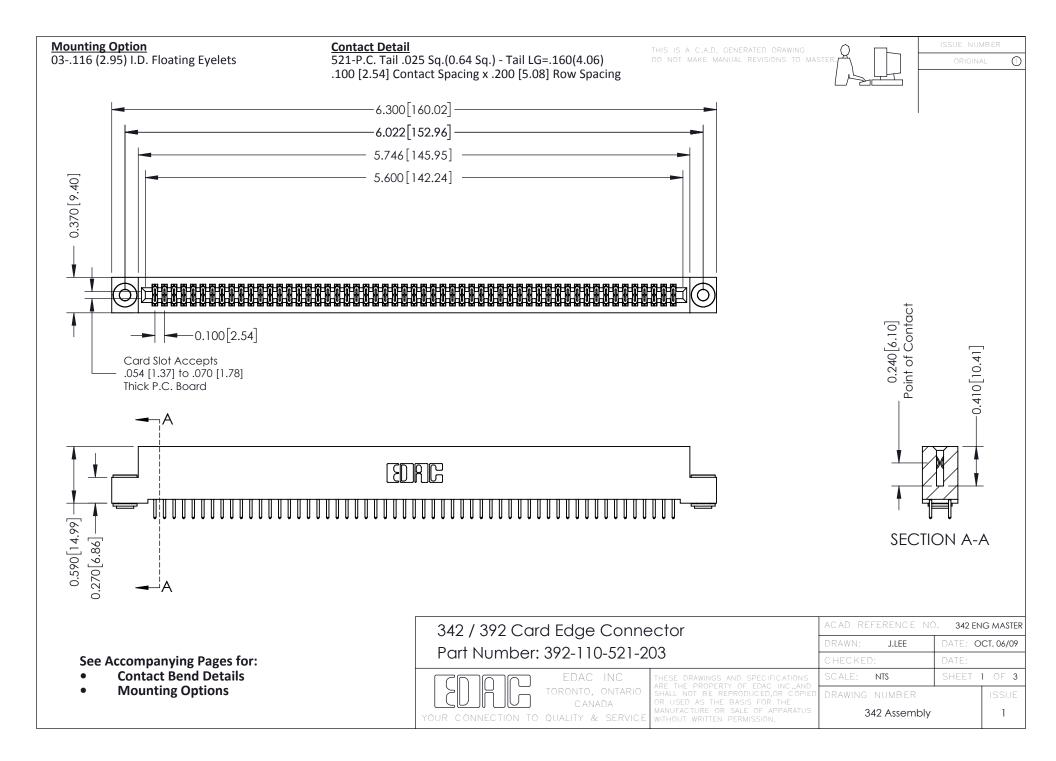

THIS IS A C.A.D. GENERATED DRAWING DO NOT MAKE MANUAL REVISIONS TO MASTER. ISSUE NUMBER

ORIGINAL

1



| 342 / 392 Series Card Edge Connector<br>Contact Bend Detail |                                                                                                                                                                                                  | ACAD REFERENCE NO. 342 ENG MASTER |             |                  |        |
|-------------------------------------------------------------|--------------------------------------------------------------------------------------------------------------------------------------------------------------------------------------------------|-----------------------------------|-------------|------------------|--------|
|