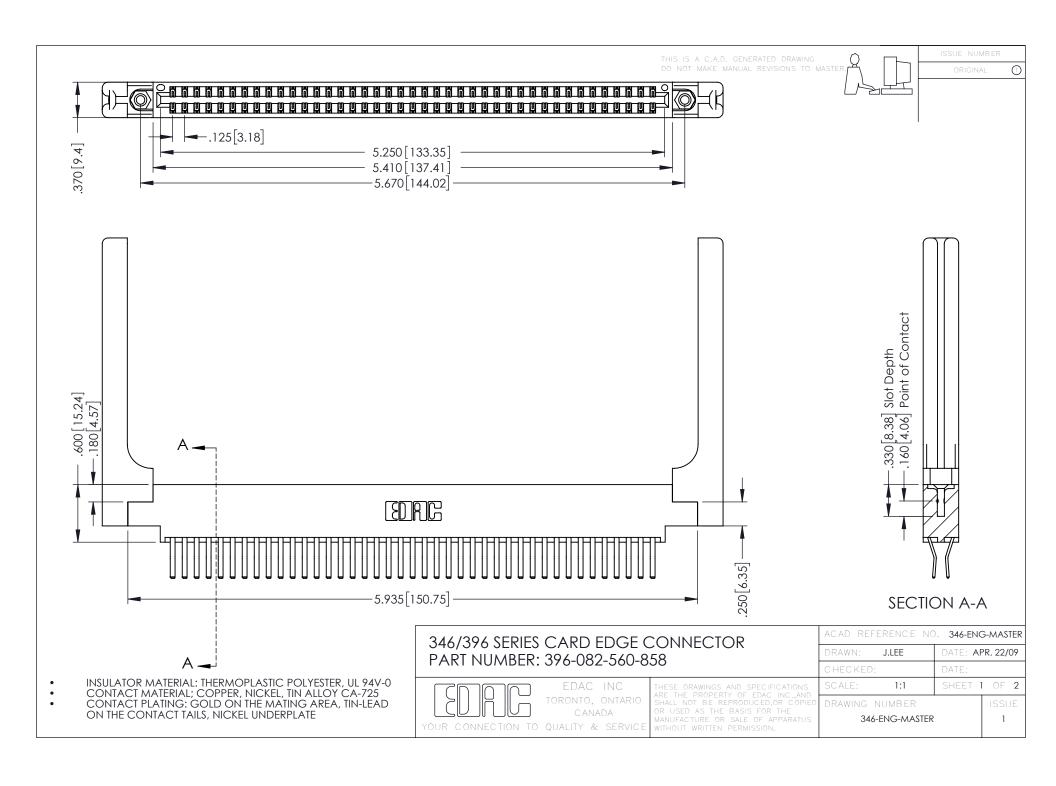

**Contact Code 555** 

**Contact Code 556** 

INSULATOR MATERIAL: THERMOPLASTIC POLYESTER, UL 94V-0 CONTACT MATERIAL; COPPER, NICKEL, TIN ALLOY CA-725

CONTACT PLATING: GOLD ON THE MATING AREA, TIN-LEAD ON THE CONTACT TAILS, NICKEL UNDERPLATE