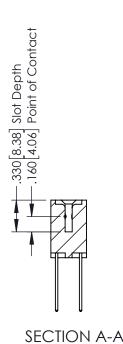

## **Contact Code 555**

## **Contact Code 556**

INSULATOR MATERIAL: THERMOPLASTIC POLYESTER, UL 94V-0 CONTACT MATERIAL; COPPER, NICKEL, TIN ALLOY CA-725 CONTACT PLATING: GOLD ON THE MATING AREA, TIN-LEAD

ON THE CONTACT TAILS, NICKEL UNDERPLATE