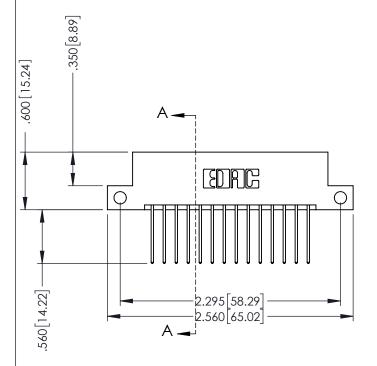

## 346/396 SERIES CARD EDGE CONNECTOR CONTACT CODE 555,556,558,559,560 DIMENSIONS

YOUR CONNECTION TO QUALITY & SERVICE

**EDAC INC** TORONTO, ONTARIO CANADA

THESE DRAWINGS AND SPECIFICATIONS ARE THE PROPERTY OF EDAC INC.,AND SHALL NOT BE REPRODUCED, OR COPIED OR USED AS THE BASIS FOR THE MANUFACTURE OR SALE OF APPARATUS WITHOUT WRITTEN PERMISSION.

|   | ACAD REFERENCE NO. | 346-ENG-MASTER   |
|---|--------------------|------------------|
|   | DRAWN: J.LEE       | DATE: APR. 22/09 |
| ) | CHECKED:           | DATE:            |
|   | SCALE: 1:1         | SHEET 2 OF 2     |
|   | DRAWING NUMBER     | ISSUE            |
|   | 346-ENG-MASTER     | 1                |