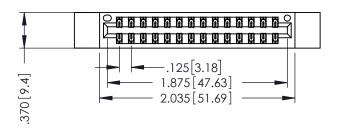

346/396 SERIES CARD EDGE CONNECTOR PART NUMBER: 396-028-540-212

YOUR CONNECTION TO QUALITY & SERVICE

**EDAC INC** TORONTO, ONTARIO CANADA

THESE DRAWINGS AND SPECIFICATIONS ARE THE PROPERTY OF EDAC INC.,AND SHALL NOT BE REPRODUCED,OR COPIED OR USED AS THE BASIS FOR THE MANUFACTURE OR SALE OF APPARATUS WITHOUT WRITTEN PERMISSION.

| ACAD REFERENCE NO. | 346-ENG-MASTER   |
|--------------------|------------------|
| DRAWN: J.LEE       | DATE: APR. 22/09 |
| CHECKED:           | DATE:            |
| SCALE: 1:1         | SHEET 1 OF 2     |
| DRAWING NUMBER     | ISSUE            |