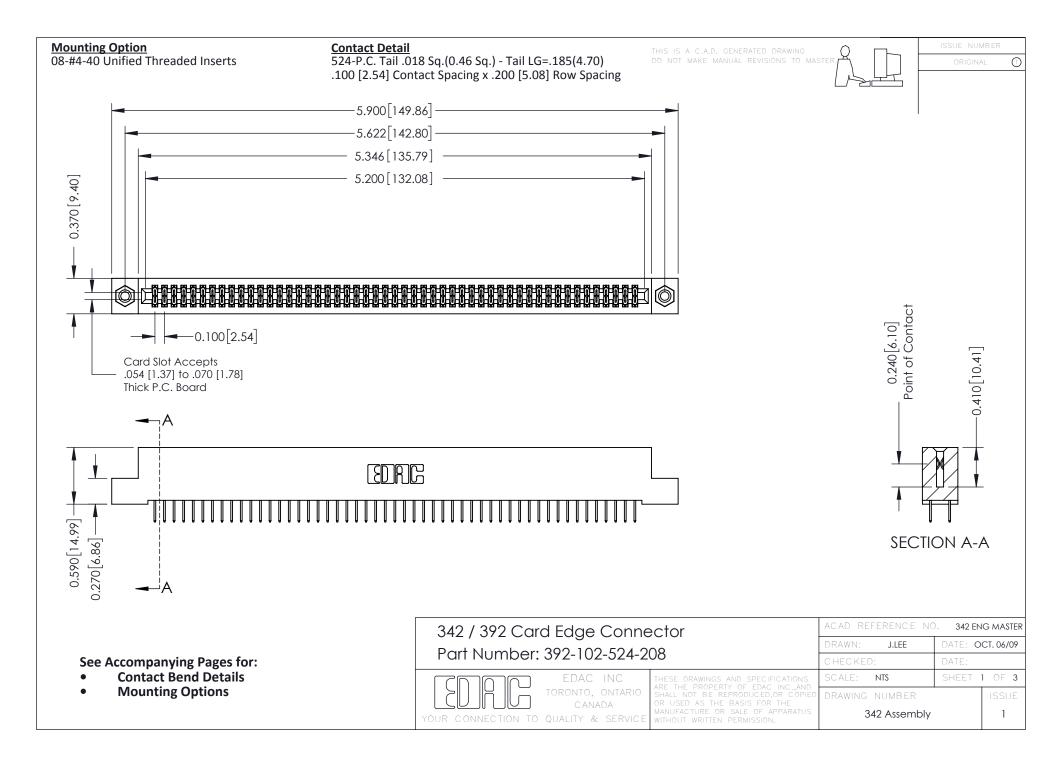

THIS IS A C.A.D. GENERATED DRAWING DO NOT MAKE MANUAL REVISIONS TO MASTER. ISSUE NUMBER

ORIGINAL

1



| 342 / 392 Series Card Edge Connector<br>Contact Bend Detail |                                                                                                                                                                                                  | ACAD REFERENCE NO. 342 ENG MASTER |             |                  |        |
|-------------------------------------------------------------|--------------------------------------------------------------------------------------------------------------------------------------------------------------------------------------------------|-----------------------------------|-------------|------------------|--------|
|