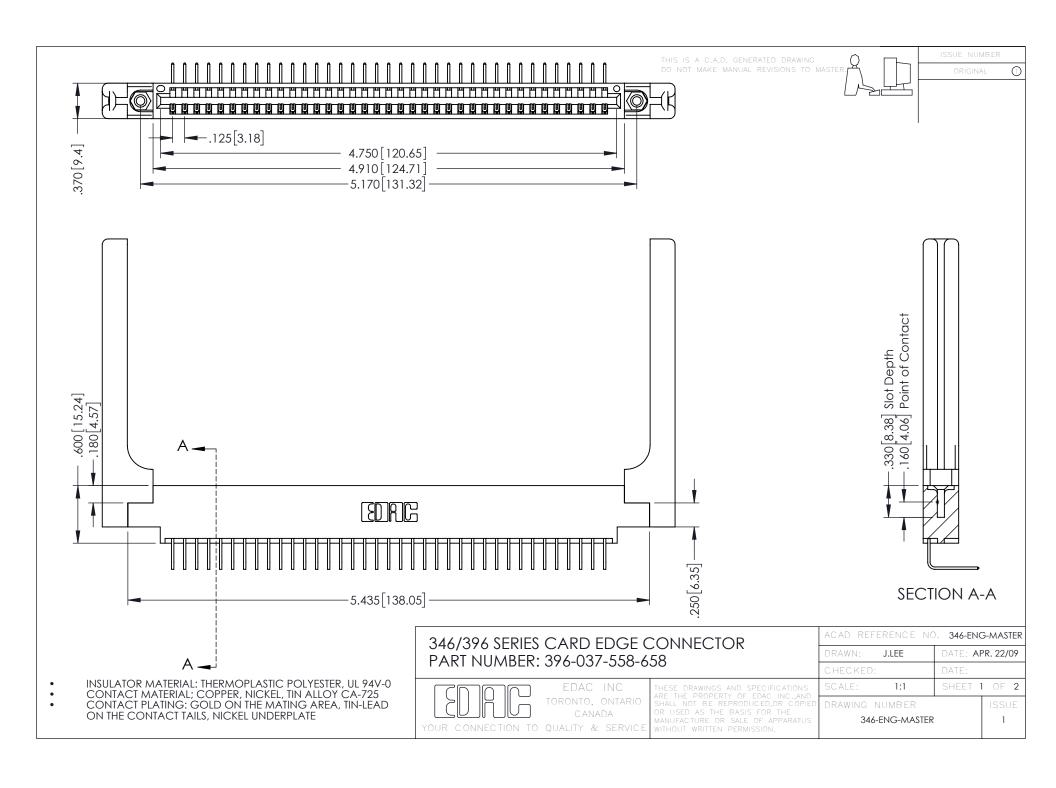

**Contact Code 555** 

**Contact Code 556** 

INSULATOR MATERIAL: THERMOPLASTIC POLYESTER, UL 94V-0 CONTACT MATERIAL; COPPER, NICKEL, TIN ALLOY CA-725

CONTACT PLATING: GOLD ON THE MATING AREA, TIN-LEAD ON THE CONTACT TAILS, NICKEL UNDERPLATE