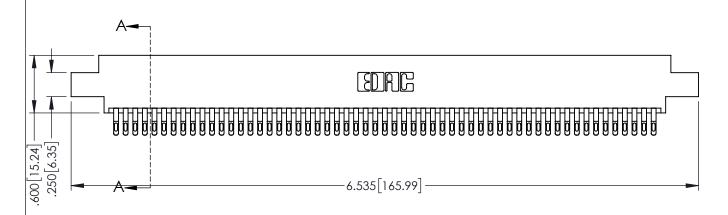

1

- INSULATOR MATERIAL: THERMOPLASTIC PBT BLACK, UL 94V-0
- CONTACT MATERIAL; COPPER TIN ALLOY CONTACT PLATING: GOLD ON THE MATING AREA, TIN PLATING ON THE CONTACT TAILS, NICKEL UNDERPLATE

| 345/395 SERIES CARD EDGE CONNECTOR |
|------------------------------------|
| PART NUMBER: 395-114-555-802       |

| ACAD REFERENCE NO. 345-ENG-MASTER |                  |  |
|-----------------------------------|------------------|--|
| DRAWN: R.STA.MONICA               | DATE:MAY.16/2017 |  |
| CHECKED:                          | DATE:            |  |
| SCALE: 1:1                        | SHEET 1 OF 2     |  |
| DRAWING NUMBER                    | ISSUE            |  |
| 345-ENG-MASTER                    | 1                |  |