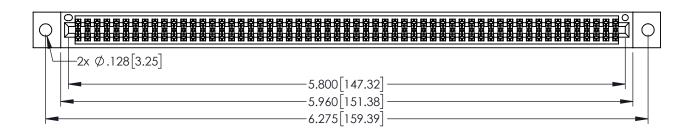

1

- INSULATOR MATERIAL: THERMOPLASTIC PBT BLACK, UL 94V-0
- CONTACT MATERIAL; COPPER TIN ALLOY CONTACT PLATING: GOLD ON THE MATING AREA, TIN PLATING ON THE CONTACT TAILS, NICKEL UNDERPLATE

| 345/395 SERIES CARD EDGE CONNECTOR |
|------------------------------------|
| PART NUMBER: 395-114-555-802       |

| ACAD REFERENCE NO. 345-ENG-MASTER |                  |  |
|-----------------------------------|------------------|--|
| DRAWN: R.STA.MONICA               | DATE:MAY.16/2017 |  |
| CHECKED:                          | DATE:            |  |
| SCALE: 1:1                        | SHEET 1 OF 2     |  |
| DRAWING NUMBER                    | ISSUE            |  |
| 345-ENG-MASTER                    | 1                |  |