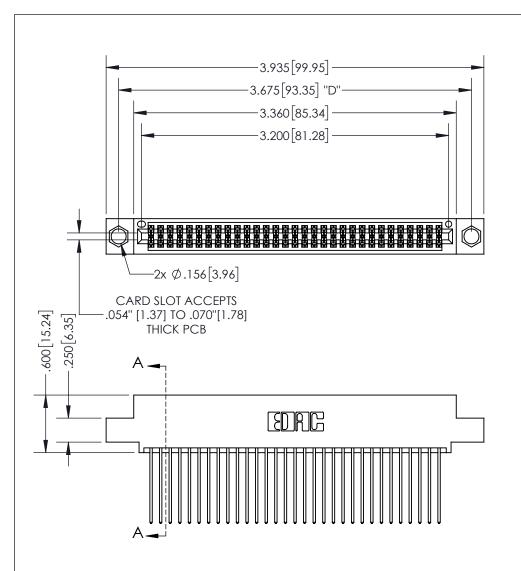

THIS IS A C.A.D. GENERATED DRAWING DO NOT MAKE MANUAL REVISIONS TO MASTER.

ISSUE NUMBER

ORIGINAL

1

.160 4.06 POINT OF CONTACT .330[8.38] -.370[9.4] **CARD SLOT** .150 [3.81]

SECTION A-A

<u>Contact Dimensions:</u> 541-Wire Wrap .025 Sq.(0.64 Sq.) - Tail LG=.750(19.05) .100 (2.54) Contact Spacing x .200 (5.08) Row Spacing

INSULATOR MATERIAL: THERMOPLASTIC PBT, UL 94V-0 CONTACT MATERIAL; COPPER TIN ALLOY CONTACT PLATING: GOLD ON THE MATING AREA, TIN PLATING ON THE CONTACT TAILS, NICKEL UNDERPLATE

345/395 SERIES CARD EDGE CONNECTOR PART NUMBER: 395-062-541-504

YOUR CONNECTION TO QUALITY & SERVICE

**EDAC INC** TORONTO, ONTARIO CANADA

THESE DRAWINGS AND SPECIFICATIONS ARE THE PROPERTY OF EDAC INC., AND SHALL NOT BE REPRODUCED, OR COPIED OR USED AS THE BASIS FOR THE MANUFACTURE OR SALE OF APPARATUS WITHOUT WRITTEN PERMISSION.

| ACAD REFERENCE NO.  | 345-ENG-MASTER   |
|---------------------|------------------|
| DRAWN: R.STA.MONICA | DATE:MAY.16/2017 |
| CHECKED:            | DATE:            |
| SCALE: 1:1          | SHEET 1 OF 2     |
| DRAWING NUMBER      | ISSUE            |
| 345-ENG-MASTER      | 1                |