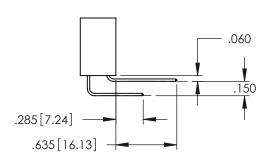

1

INSULATOR MATERIAL: THERMOPLASTIC PBT BLACK, UL 94V-0

CONTACT MATERIAL; COPPER TIN ALLOY

CONTACT PLATING: GOLD ON THE MATING AREA, TIN PLATING ON THE CONTACT TAILS, NICKEL UNDERPLATE

345/395 SERIES CARD EDGE CONNECTOR PART NUMBER: 395-132-540-258

YOUR CONNECTION TO QUALITY & SERVICE

| ACAD REFERENCE NO. 345-ENG-MASTER |                  |
|-----------------------------------|------------------|
| DRAWN: R.STA.MONICA               | DATE:MAY.16/2017 |
| CHECKED:                          | DATE:            |
| SCALE: 1:1                        | SHEET 1 OF 2     |
| DRAWING NUMBER                    | ISSUE            |