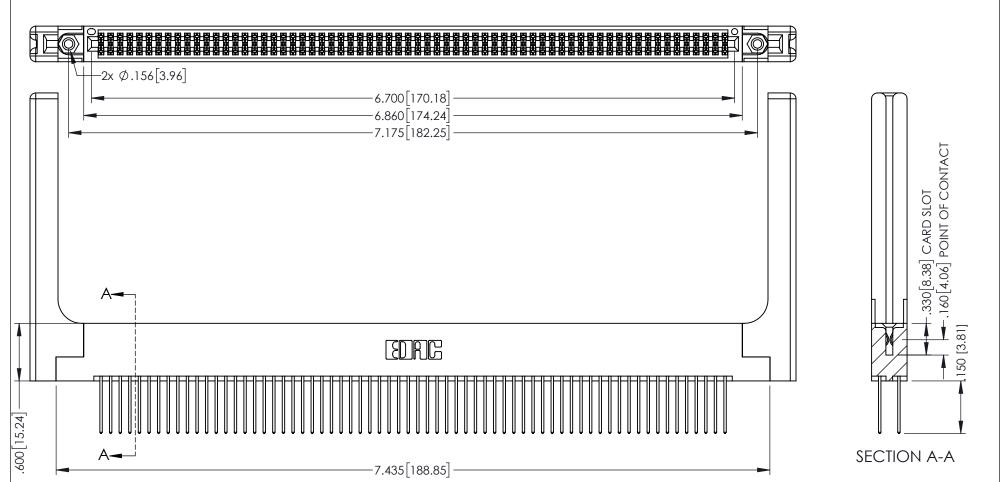

1

INSULATOR MATERIAL: THERMOPLASTIC PBT BLACK, UL 94V-0

CONTACT MATERIAL; COPPER TIN ALLOY

CONTACT PLATING: GOLD ON THE MATING AREA, TIN PLATING ON THE CONTACT TAILS, NICKEL UNDERPLATE

345/395 SERIES CARD EDGE CONNECTOR PART NUMBER: 395-132-540-258

YOUR CONNECTION TO QUALITY & SERVICE

| ACAD REFERENCE NO. 345-ENG-MASTER |                  |
|-----------------------------------|------------------|
| DRAWN: R.STA.MONICA               | DATE:MAY.16/2017 |
| CHECKED:                          | DATE:            |
| SCALE: 1:1                        | SHEET 1 OF 2     |
| DRAWING NUMBER                    | ISSUE            |