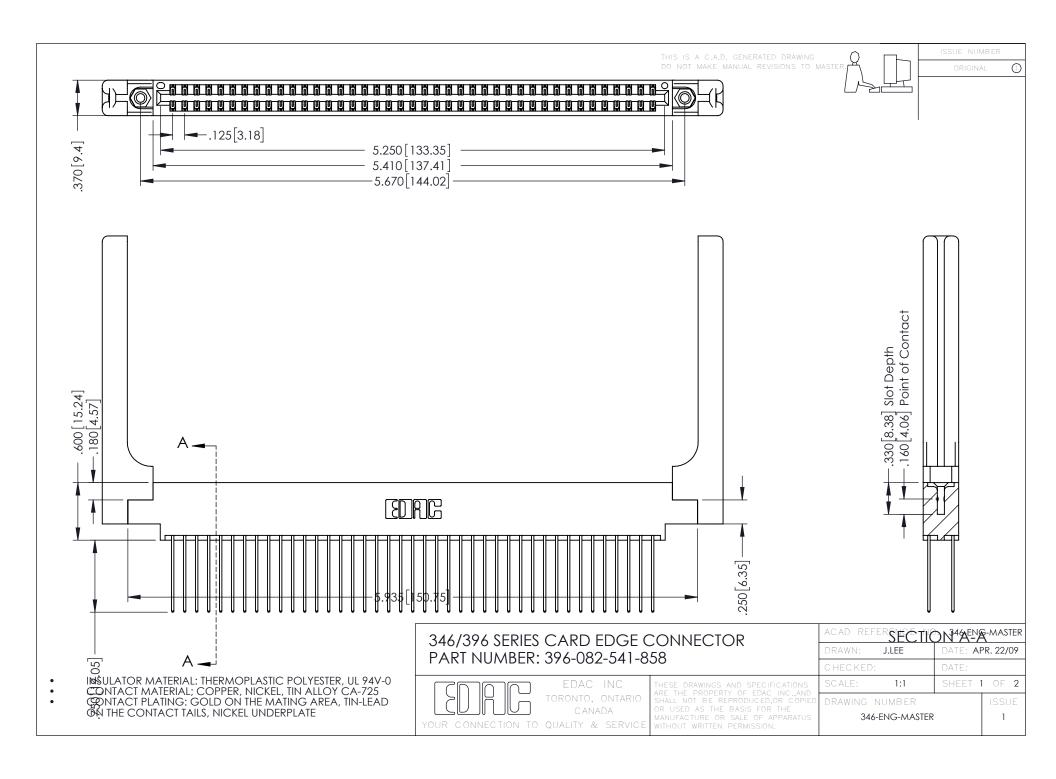

**Contact Code 555** 

**Contact Code 556** 

INSULATOR MATERIAL: THERMOPLASTIC POLYESTER, UL 94V-0 CONTACT MATERIAL; COPPER, NICKEL, TIN ALLOY CA-725

CONTACT PLATING: GOLD ON THE MATING AREA, TIN-LEAD ON THE CONTACT TAILS, NICKEL UNDERPLATE

## 346/396 SERIES CARD EDGE CONNECTOR CONTACT CODE 555,556,558,559,560 DIMENSIONS

YOUR CONNECTION TO QUALITY & SERVICE

|   | ACAD REFERENCE NO. 346-ENG-MASTER |                  |
|---|-----------------------------------|------------------|
|   | DRAWN: J.LEE                      | DATE: APR. 22/09 |
|   | CHECKED:                          | DATE:            |
|   | SCALE: 1:1                        | SHEET 2 OF 2     |
| D | DRAWING NUMBER                    | ISSUE            |