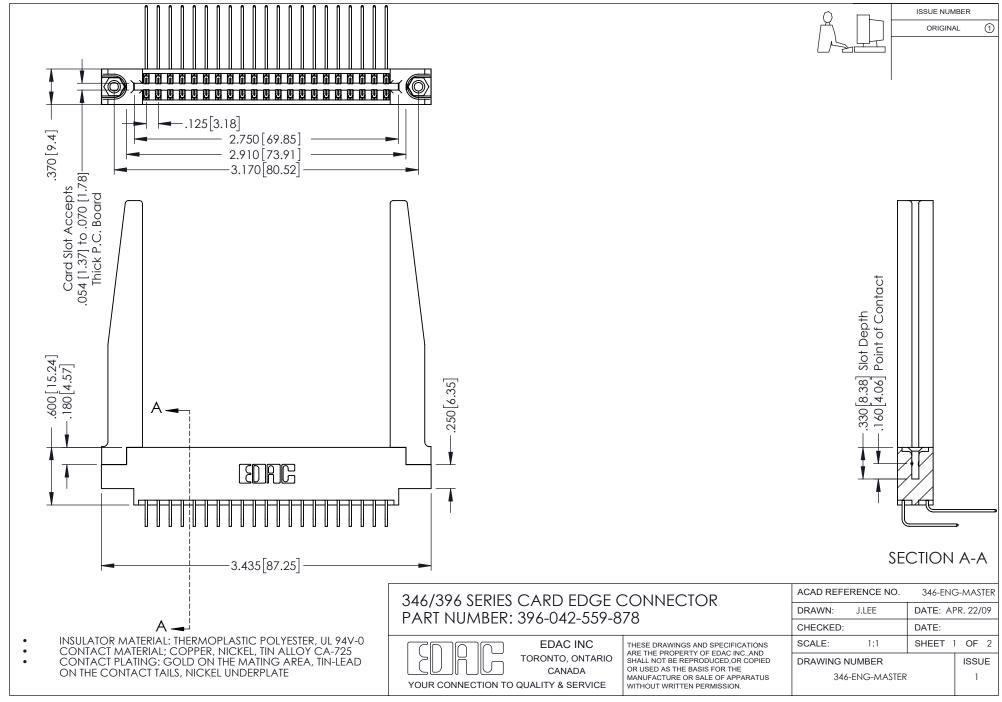

## **Contact Code 556**

INSULATOR MATERIAL: THERMOPLASTIC POLYESTER, UL 94V-0 CONTACT MATERIAL; COPPER, NICKEL, TIN ALLOY CA-725 CONTACT PLATING: GOLD ON THE MATING AREA, TIN-LEAD

ON THE CONTACT TAILS, NICKEL UNDERPLATE

## 346/396 SERIES CARD EDGE CONNECTOR CONTACT CODE 555,556,558,559,560 DIMENSIONS

YOUR CONNECTION TO QUALITY & SERVICE

**EDAC INC** TORONTO, ONTARIO CANADA

THESE DRAWINGS AND SPECIFICATIONS ARE THE PROPERTY OF EDAC INC.,AND SHALL NOT BE REPRODUCED, OR COPIED OR USED AS THE BASIS FOR THE MANUFACTURE OR SALE OF APPARATUS WITHOUT WRITTEN PERMISSION.