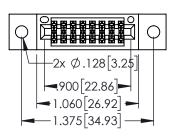

1

- INSULATOR MATERIAL: THERMOPLASTIC PBT BLACK, UL 94V-0
- CONTACT MATERIAL; COPPER TIN ALLOY CONTACT PLATING: GOLD ON THE MATING AREA, TIN PLATING ON THE CONTACT TAILS, NICKEL UNDERPLATE

| 345/395 SERIES CARD EDGE CONNECTO | ЭR |
|-----------------------------------|----|
| PART NUMBER: 395-016-520-802      |    |