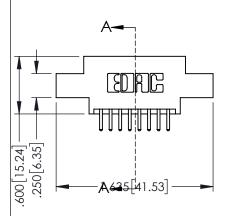

**Contact Code 558** 

Contact Code 559

Contact Code 560

INSULATOR MATERIAL: THERMOPLASTIC POLYESTER, UL 94V-0

DAP MATERIAL AVAILABLE UPON REQUEST

CONTACT MATERIAL; COPPER ALLOY CONTACT PLATING: GOLD ON THE MATING AREA, TIN PLATING ON THE CONTACT TAILS, NICKEL UNDERPLATE