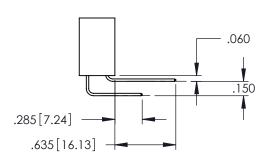

1

- INSULATOR MATERIAL: THERMOPLASTIC PBT BLACK, UL 94V-0
- CONTACT MATERIAL; COPPER TIN ALLOY CONTACT PLATING: GOLD ON THE MATING AREA, TIN PLATING ON THE CONTACT TAILS, NICKEL UNDERPLATE

| 345/395 SERIES CARD EDGE CONNECTO | ЭR |
|-----------------------------------|----|
| PART NUMBER: 395-016-520-802      |    |