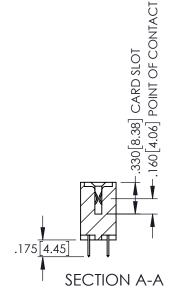

**Contact Code 558** 

Contact Code 559

Contact Code 560

INSULATOR MATERIAL: THERMOPLASTIC POLYESTER, UL 94V-0

DAP MATERIAL AVAILABLE UPON REQUEST

CONTACT MATERIAL; COPPER ALLOY CONTACT PLATING: GOLD ON THE MATING AREA, TIN PLATING ON THE CONTACT TAILS, NICKEL UNDERPLATE