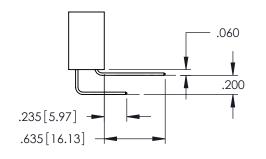

**Contact Code 558** 

Contact Code 559

Contact Code 560

INSULATOR MATERIAL: THERMOPLASTIC POLYESTER, UL 94V-0

DAP MATERIAL AVAILABLE UPON REQUEST

CONTACT MATERIAL; COPPER ALLOY CONTACT PLATING: GOLD ON THE MATING AREA, TIN PLATING ON THE CONTACT TAILS, NICKEL UNDERPLATE