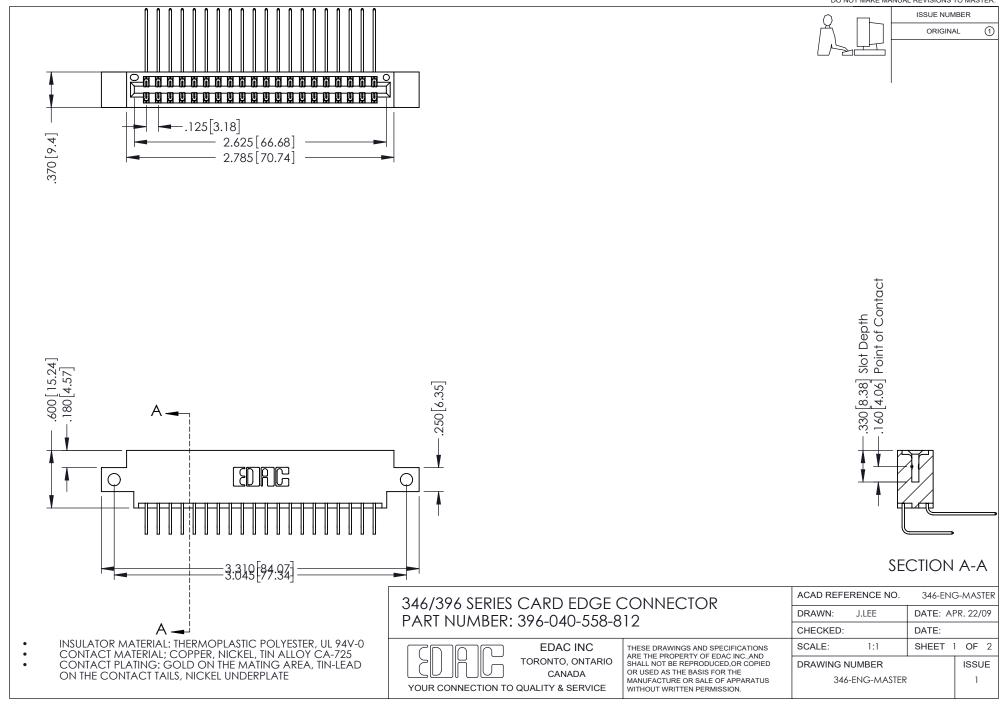

## **Contact Code 556**

INSULATOR MATERIAL: THERMOPLASTIC POLYESTER, UL 94V-0 CONTACT MATERIAL; COPPER, NICKEL, TIN ALLOY CA-725 CONTACT PLATING: GOLD ON THE MATING AREA, TIN-LEAD

ON THE CONTACT TAILS, NICKEL UNDERPLATE

## 346/396 SERIES CARD EDGE CONNECTOR CONTACT CODE 555,556,558,559,560 DIMENSIONS

YOUR CONNECTION TO QUALITY & SERVICE

**EDAC INC** TORONTO, ONTARIO CANADA

THESE DRAWINGS AND SPECIFICATIONS ARE THE PROPERTY OF EDAC INC.,AND SHALL NOT BE REPRODUCED, OR COPIED OR USED AS THE BASIS FOR THE MANUFACTURE OR SALE OF APPARATUS WITHOUT WRITTEN PERMISSION.