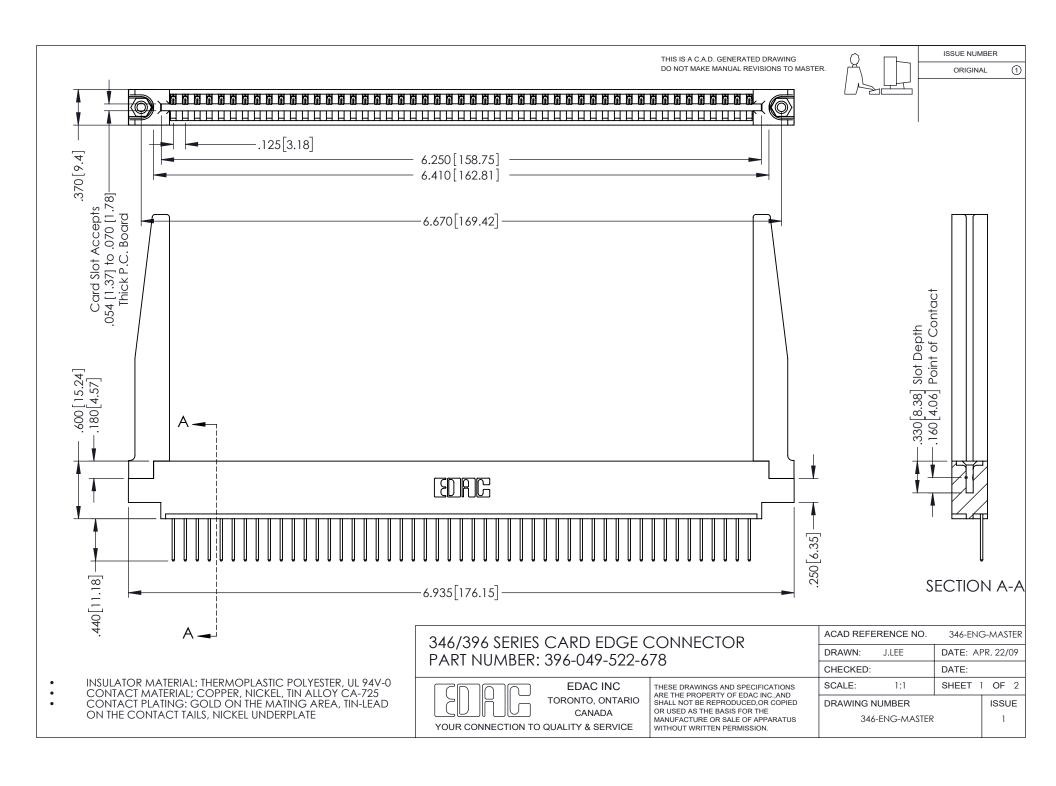

## **Contact Code 556**

INSULATOR MATERIAL: THERMOPLASTIC POLYESTER, UL 94V-0 CONTACT MATERIAL; COPPER, NICKEL, TIN ALLOY CA-725 CONTACT PLATING: GOLD ON THE MATING AREA, TIN-LEAD

ON THE CONTACT TAILS, NICKEL UNDERPLATE

## 346/396 SERIES CARD EDGE CONNECTOR CONTACT CODE 555,556,558,559,560 DIMENSIONS

YOUR CONNECTION TO QUALITY & SERVICE

**EDAC INC** TORONTO, ONTARIO CANADA

THESE DRAWINGS AND SPECIFICATIONS ARE THE PROPERTY OF EDAC INC.,AND SHALL NOT BE REPRODUCED, OR COPIED OR USED AS THE BASIS FOR THE MANUFACTURE OR SALE OF APPARATUS WITHOUT WRITTEN PERMISSION.