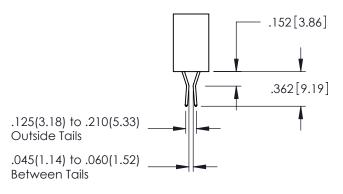

SECTION A-A

**Contact Code 558** 

Contact Code 559

Contact Code 560

INSULATOR MATERIAL: THERMOPLASTIC POLYESTER, UL 94V-0 DAP MATERIAL AVAILABLE UPON REQUEST

CONTACT MATERIAL; COPPER ALLOY CONTACT PLATING: GOLD ON THE MATING AREA, TIN PLATING ON THE CONTACT TAILS, NICKEL UNDERPLATE