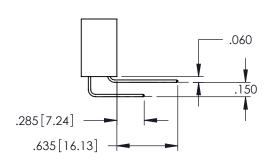

Contact Dimensions:
555-Extender Board Bend (Code 500 Contacts)
See Sheet 2 for Contact Code 555, 556, 558, 559, 560 Dimensions

THIS IS A C.A.D. GENERATED DRAWING

DO NOT MAKE MANUAL REVISIONS TO MASTE

1220F NOWBER

160[4.06] POINT OF CONTACT

330[8.38] CARD SLOT

ORIGINAL

1

- INSULATOR MATERIAL: THERMOPLASTIC PBT BLACK, UL 94V-0
- CONTACT MATERIAL; COPPER TIN ALLOY
   CONTACT PLATING: GOLD ON THE MATING AREA, TIN PLATING ON THE CONTACT TAILS, NICKEL UNDERPLATE