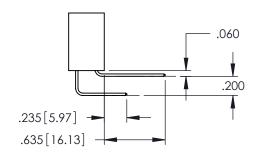

Contact Dimensions:
555-Extender Board Bend (Code 500 Contacts)
See Sheet 2 for Contact Code 555, 556, 558, 559, 560 Dimensions

THIS IS A C.A.D. GENERATED DRAWING

DO NOT MAKE MANUAL REVISIONS TO MASTE

1220F NOWBER

SECTION A-A

**Contact Code 558** 

Contact Code 559

Contact Code 560

INSULATOR MATERIAL: THERMOPLASTIC POLYESTER, UL 94V-0 DAP MATERIAL AVAILABLE UPON REQUEST

CONTACT MATERIAL; COPPER ALLOY CONTACT PLATING: GOLD ON THE MATING AREA, TIN PLATING ON THE CONTACT TAILS, NICKEL UNDERPLATE

345/395 SERIES CARD EDGE CONNECTOR CONTACT CODE 555,556,558,559,560 DIMENSIONS

YOUR CONNECTION TO QUALITY & SERVICE

ACAD REFERENCE NO. 345-ENG-MASTER DATE:MAY.16/2017 DRAWN: R.STA.MONICA 1:1 SHEET 2 OF 2