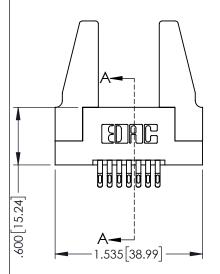

| ACAD REFERENCE NO   | . 345-ENG-MASTER |
|---------------------|------------------|
| DRAWN: R.STA.MONICA | DATE:MAY.16/2017 |
| CHECKED:            | DATE:            |
| SCALE: 1:1          | SHEET 1 OF 2     |
| DRAWING NUMBER      | ISSUE            |
| 345-ENG-MASTER      | 1                |