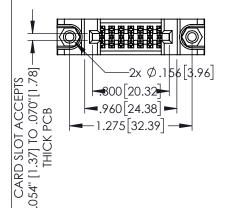

160[4.06] POINT OF CONTACT

330[8.38] CARD SLOT

ORIGINAL

1

- INSULATOR MATERIAL: THERMOPLASTIC PBT BLACK, UL 94V-0
- CONTACT MATERIAL; COPPER TIN ALLOY
   CONTACT PLATING: GOLD ON THE MATING AREA, TIN PLATING ON THE CONTACT TAILS, NICKEL UNDERPLATE

| ACAD REFERENCE NO   | . 345-ENG-MASTER |
|---------------------|------------------|
| DRAWN: R.STA.MONICA | DATE:MAY.16/2017 |
| CHECKED:            | DATE:            |
| SCALE: 1:1          | SHEET 1 OF 2     |
| DRAWING NUMBER      | ISSUE            |
| 345-ENG-MASTER      | 1                |