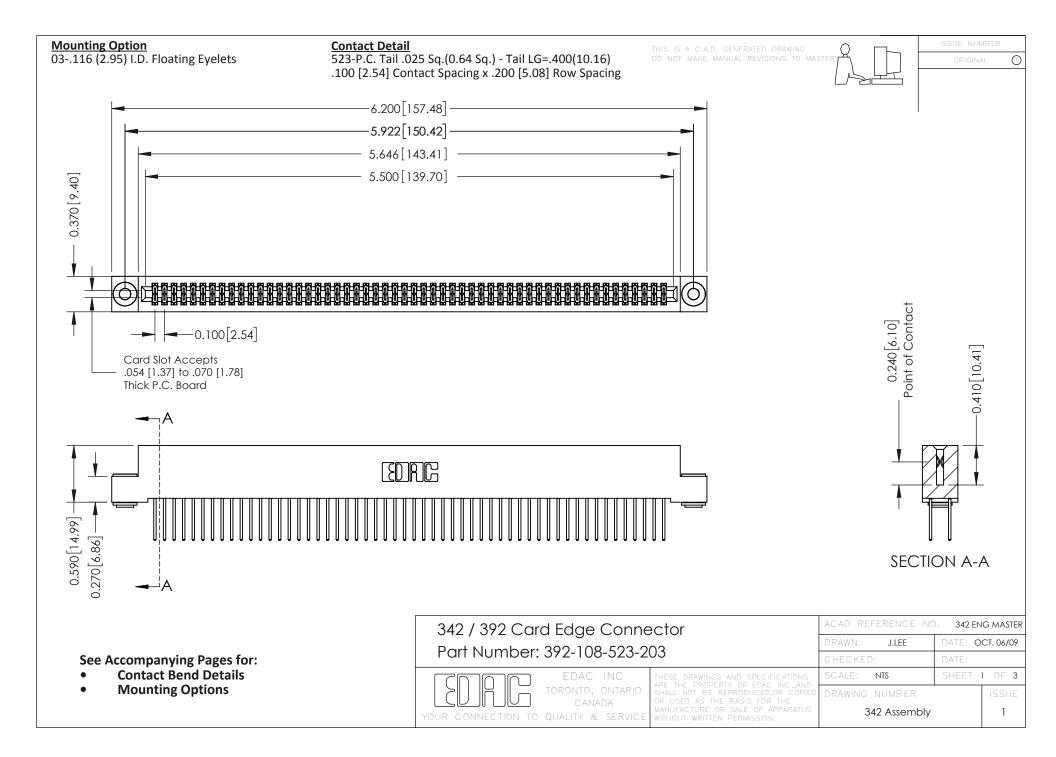

THIS IS A C.A.D. GENERATED DRAWING DO NOT MAKE MANUAL REVISIONS TO MASTER. ISSUE NUMBER

ORIGINAL

1



| 342 / 392 Series Card Edge Connector<br>Contact Bend Detail |                                                                                                                                                                                                  | ACAD REFERENCE NO. 342 ENG MASTER |             |                  |        |
|-------------------------------------------------------------|--------------------------------------------------------------------------------------------------------------------------------------------------------------------------------------------------|-----------------------------------|-------------|------------------|--------|
|