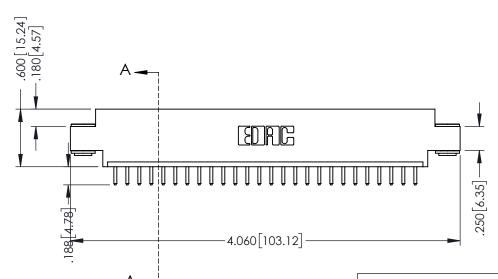

ORIGINAL 1

ISSUE NUMBER

**Contact Code 555** 

**Contact Code 556** 

INSULATOR MATERIAL: THERMOPLASTIC POLYESTER, UL 94V-0 CONTACT MATERIAL; COPPER, NICKEL, TIN ALLOY CA-725 CONTACT PLATING: GOLD ON THE MATING AREA, TIN-LEAD

ON THE CONTACT TAILS, NICKEL UNDERPLATE

## 346/396 SERIES CARD EDGE CONNECTOR CONTACT CODE 555,556,558,559,560 DIMENSIONS

YOUR CONNECTION TO QUALITY & SERVICE

**EDAC INC** TORONTO, ONTARIO CANADA

THESE DRAWINGS AND SPECIFICATIONS ARE THE PROPERTY OF EDAC INC.,AND SHALL NOT BE REPRODUCED, OR COPIED OR USED AS THE BASIS FOR THE MANUFACTURE OR SALE OF APPARATUS WITHOUT WRITTEN PERMISSION.