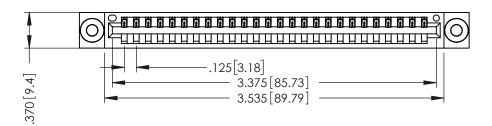

THIS IS A C.A.D. GENERATED DRAWING DO NOT MAKE MANUAL REVISIONS TO MASTER.

ISSUE NUMBER

ORIGINAL

1

346/396 SERIES CARD EDGE CONNECTOR PART NUMBER: 396-026-520-603

YOUR CONNECTION TO QUALITY & SERVICE

**EDAC INC** TORONTO, ONTARIO CANADA

INSULATOR MATERIAL: THERMOPLASTIC POLYESTER, UL 94V-0 CONTACT MATERIAL; COPPER, NICKEL, TIN ALLOY CA-725 CONTACT PLATING: GOLD ON THE MATING AREA, TIN-LEAD ON THE CONTACT TAILS, NICKEL UNDERPLATE

THIS IS A C.A.D. GENERATED DRAWING DO NOT MAKE MANUAL REVISIONS TO MASTER.