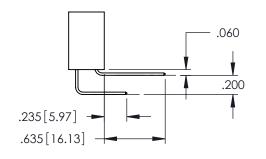

**SECTION A-A** 

**Contact Code 558** 

Contact Code 559

Contact Code 560

INSULATOR MATERIAL: THERMOPLASTIC POLYESTER, UL 94V-0

DAP MATERIAL AVAILABLE UPON REQUEST

CONTACT MATERIAL; COPPER ALLOY CONTACT PLATING: GOLD ON THE MATING AREA, TIN PLATING ON THE CONTACT TAILS, NICKEL UNDERPLATE

345/395 SERIES CARD EDGE CONNECTOR CONTACT CODE 555,556,558,559,560 DIMENSIONS

YOUR CONNECTION TO QUALITY & SERVICE

ACAD REFERENCE NO. 345-ENG-MASTER DATE:MAY.16/2017 DRAWN: R.STA.MONICA 1:1 SHEET 2 OF 2