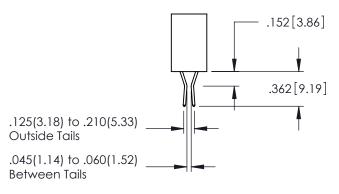

Contact Dimensions: 542-Wire Wrap .025 Sq.(0.64 Sq.) - Tail LG=.645(16.38) .100 (2.54) Contact Spacing x .200 (5.08) Row Spacing

THIS IS A C.A.D. GENERATED DRAWING

ISSUE NUMBER

.160[4.06] POINT OF CONTACT

.150 [3.81]

-.330[8.38] CARD SLOT

ORIGINAL

1

• INSULATOR MATERIAL: THERMOPLASTIC PBT BLACK, UL 94V-0

 CONTACT MATERIAL; COPPER TIN ALLOY
CONTACT PLATING: GOLD ON THE MATING AREA, TIN PLATING ON THE CONTACT TAILS, NICKEL UNDERPLATE