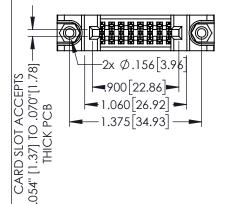

.150 [3.81]

-.330[8.38] CARD SLOT

ORIGINAL

1

• INSULATOR MATERIAL: THERMOPLASTIC PBT BLACK, UL 94V-0

 CONTACT MATERIAL; COPPER TIN ALLOY
CONTACT PLATING: GOLD ON THE MATING AREA, TIN PLATING ON THE CONTACT TAILS, NICKEL UNDERPLATE

| 345/39 | 5 SERIES CARD  | EDGE COI  | NNECTOR |
|--------|----------------|-----------|---------|
| PARTN  | IUMBER: 395-01 | 6-542-888 |         |

TORONTO, ONTARIO CANADA

YOUR CONNECTION TO QUALITY & SERVICE