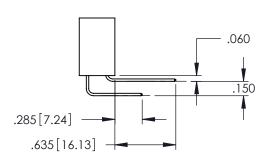

**SECTION A-A** 

**Contact Code 558** 

Contact Code 559

Contact Code 560

INSULATOR MATERIAL: THERMOPLASTIC POLYESTER, UL 94V-0

DAP MATERIAL AVAILABLE UPON REQUEST

CONTACT MATERIAL; COPPER ALLOY CONTACT PLATING: GOLD ON THE MATING AREA, TIN PLATING ON THE CONTACT TAILS, NICKEL UNDERPLATE

345/395 SERIES CARD EDGE CONNECTOR CONTACT CODE 555,556,558,559,560 DIMENSIONS

YOUR CONNECTION TO QUALITY & SERVICE

ACAD REFERENCE NO. 345-ENG-MASTER DATE:MAY.16/2017 DRAWN: R.STA.MONICA 1:1 SHEET 2 OF 2