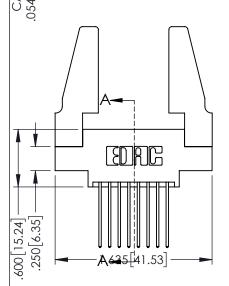

Contact Dimensions: 542-Wire Wrap .025 Sq.(0.64 Sq.) - Tail LG=.645(16.38) .100 (2.54) Contact Spacing x .200 (5.08) Row Spacing

THIS IS A C.A.D. GENERATED DRAWING

ISSUE NUMBER

.160[4.06] POINT OF CONTACT

| 345/39 | 5 SERIES CARD  | EDGE COI  | NNECTOR |
|--------|----------------|-----------|---------|
| PARTN  | IUMBER: 395-01 | 6-542-888 |         |

TORONTO, ONTARIO CANADA

YOUR CONNECTION TO QUALITY & SERVICE