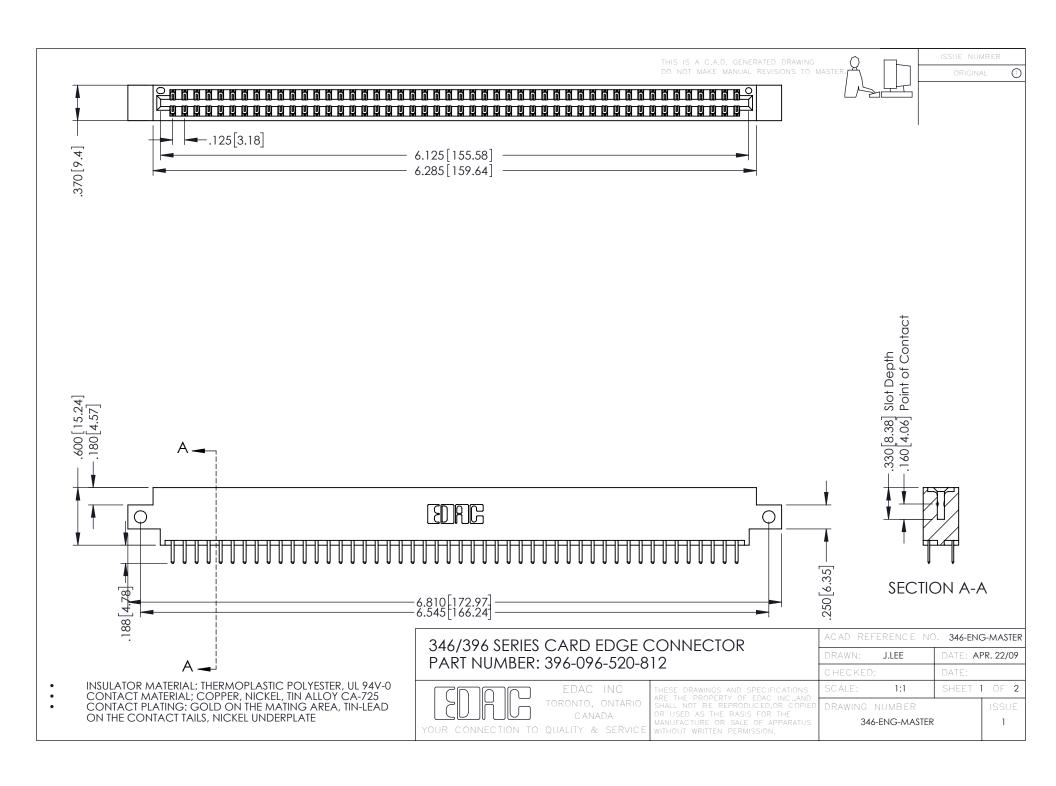

**Contact Code 555** 

**Contact Code 556** 

INSULATOR MATERIAL: THERMOPLASTIC POLYESTER, UL 94V-0 CONTACT MATERIAL; COPPER, NICKEL, TIN ALLOY CA-725

CONTACT PLATING: GOLD ON THE MATING AREA, TIN-LEAD ON THE CONTACT TAILS, NICKEL UNDERPLATE