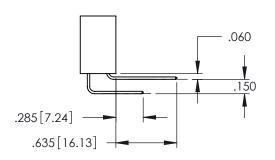

Contact Dimensions:
560-Extender Board Bend (Code 523 Contacts)
See Sheet 2 for Contact Code 555, 556, 558, 559, 560 Dimensions

THIS IS A C.A.D. GENERATED DRAWING
DO NOT MAKE MANUAL REVISIONS TO MAST

SOUL NUMBER

ORIGINAL

1

DECEMBER 2015

NOTE: 180[4.08] POINT OF CONTACT

INSULATOR MATERIAL: THERMOPLASTIC PBT BLACK, UL 94V-0

 CONTACT MATERIAL; COPPER TIN ALLOY
 CONTACT PLATING: GOLD ON THE MATING AREA, TIN PLATING ON THE CONTACT TAILS, NICKEL UNDERPLATE