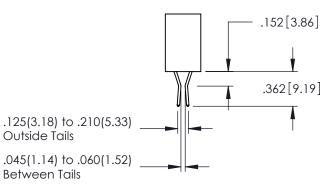

**Contact Code 558** 

Contact Code 559

Contact Code 560

INSULATOR MATERIAL: THERMOPLASTIC POLYESTER, UL 94V-0

DAP MATERIAL AVAILABLE UPON REQUEST

CONTACT MATERIAL; COPPER ALLOY CONTACT PLATING: GOLD ON THE MATING AREA, TIN PLATING ON THE CONTACT TAILS, NICKEL UNDERPLATE

345/395 SERIES CARD EDGE CONNECTOR CONTACT CODE 555,556,558,559,560 DIMENSIONS

YOUR CONNECTION TO QUALITY & SERVICE

ACAD REFERENCE NO. 345-ENG-MASTER DATE:MAY.16/2017 DRAWN: R.STA.MONICA 1:1 SHEET 2 OF 2