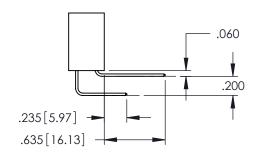

Contact Dimensions:
560-Extender Board Bend (Code 523 Contacts)
See Sheet 2 for Contact Code 555, 556, 558, 559, 560 Dimensions

THIS IS A C.A.D. GENERATED DRAWING
DO NOT MAKE MANUAL REVISIONS TO MAST

SOUL NUMBER

**Contact Code 558** 

Contact Code 559

Contact Code 560

INSULATOR MATERIAL: THERMOPLASTIC POLYESTER, UL 94V-0

DAP MATERIAL AVAILABLE UPON REQUEST

CONTACT MATERIAL; COPPER ALLOY CONTACT PLATING: GOLD ON THE MATING AREA, TIN PLATING ON THE CONTACT TAILS, NICKEL UNDERPLATE

345/395 SERIES CARD EDGE CONNECTOR CONTACT CODE 555,556,558,559,560 DIMENSIONS

YOUR CONNECTION TO QUALITY & SERVICE

ACAD REFERENCE NO. 345-ENG-MASTER DATE:MAY.16/2017 DRAWN: R.STA.MONICA 1:1 SHEET 2 OF 2