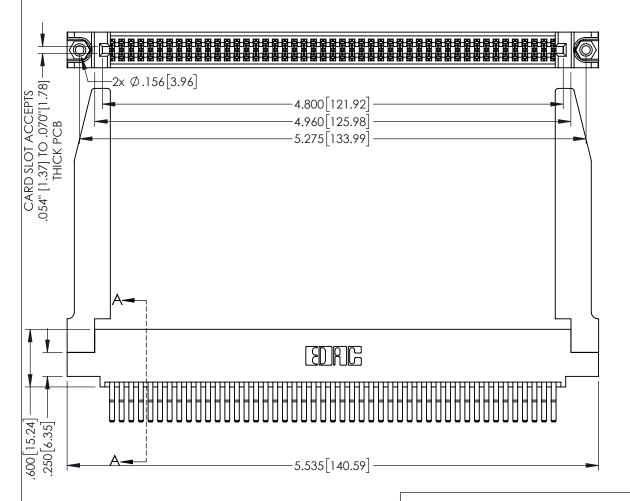

Contact Dimensions:
560-Extender Board Bend (Code 523 Contacts)
See Sheet 2 for Contact Code 555, 556, 558, 559, 560 Dimensions

THIS IS A C.A.D. GENERATED DRAWING
DO NOT MAKE MANUAL REVISIONS TO MAST

SOUL NUMBER

ORIGINAL

1

DECEMBER 2015

NOTE: 180[4.08] POINT OF CONTACT

INSULATOR MATERIAL: THERMOPLASTIC PBT BLACK, UL 94V-0

 CONTACT MATERIAL; COPPER TIN ALLOY
 CONTACT PLATING: GOLD ON THE MATING AREA, TIN PLATING ON THE CONTACT TAILS, NICKEL UNDERPLATE

| 345/395 SERIES CARD EDGE CONNECTOR |
|------------------------------------|
| PART NUMBER: 395-094-560-578       |

EDNG

TORONTO, ONTARIO CANADA

YOUR CONNECTION TO QUALITY & SERVICE WITHOUT

| THESE DRAWINGS AND SPECIFICATIONS ARE THE PROPERTY OF EDAC INC., AND SHALL NOT BE REPRODUCED, OR COPIED |
|---------------------------------------------------------------------------------------------------------|
| OR USED AS THE BASIS FOR THE                                                                            |
| MANUFACTURE OR SALE OF APPARATUS WITHOUT WRITTEN PERMISSION.                                            |

| ACAD REFERENCE NO. 345-ENG-MASTER    |         |      |  |  |
|--------------------------------------|---------|------|--|--|
| DRAWN: R.STA.MONICA DATE:MAY.16/2017 |         |      |  |  |
| CHECKED:                             | DATE:   |      |  |  |
| SCALE: 1:1                           | SHEET ' | OF 2 |  |  |
| DRAWING NUMBER                       | ISSUE   |      |  |  |
| 345-ENG-MASTER                       | 1       |      |  |  |