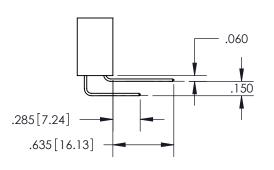

## **Contact Code 559**

Contact Code 560

- INSULATOR MATERIAL: THERMOPLASTIC POLYESTER, UL 94V-0
- DAP MATERIAL AVAILABLE UPON REQUEST
- CONTACT MATERIAL; COPPER ALLOY

CONTACT PLATING: GOLD ON THE MATING AREA, TIN PLATING ON THE CONTACT TAILS, NICKEL UNDERPLATE

## 345/395 SERIES CARD EDGE CONNECTOR CONTACT CODE 555,556,558,559,560 DIMENSIONS

YOUR CONNECTION TO QUALITY & SERVICE

**EDAC INC** TORONTO, ONTARIO CANADA

THESE DRAWINGS AND SPECIFICATIONS ARE THE PROPERTY OF EDAC INC.,AND SHALL NOT BE REPRODUCED, OR COPIED OR USED AS THE BASIS FOR THE MANUFACTURE OR SALE OF APPARATUS WITHOUT WRITTEN PERMISSION.

| ACAD REFERENCE NO.  | 345-ENG-MASTER   |
|---------------------|------------------|
| DRAWN: R.STA.MONICA | DATE:MAY.16/2017 |
| CHECKED:            | DATE:            |
| SCALE: 1:1          | SHEET 2 OF 2     |
| DRAWING NUMBER      | ISSUE            |
| 345-ENG-MASTER      | 1                |