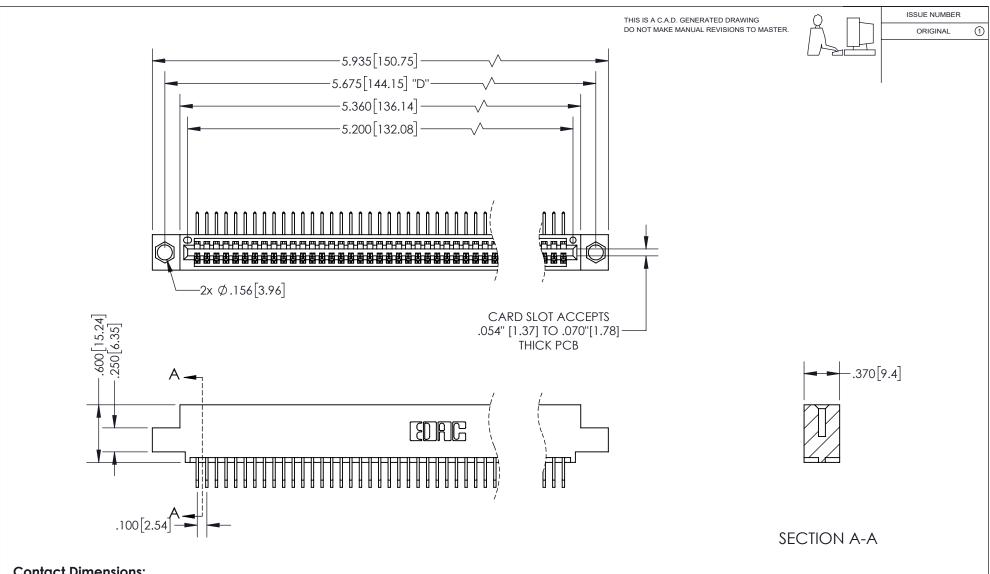

**Contact Dimensions:** 558-90 Degree Bend (Code 541 Contacts) See Sheet 2 for Contact Code 555, 556, 558, 559, 560 Dimensions

INSULATOR MATERIAL: THERMOPLASTIC PBT, UL 94V-0 CONTACT MATERIAL; COPPER TIN ALLOY
CONTACT PLATING: GOLD ON THE MATING AREA, TIN PLATING
ON THE CONTACT TAILS, NICKEL UNDERPLATE

## 345/395 SERIES CARD EDGE CONNECTOR PART NUMBER: 395-051-558-404

YOUR CONNECTION TO QUALITY & SERVICE

**EDAC INC** TORONTO, ONTARIO CANADA

THESE DRAWINGS AND SPECIFICATIONS ARE THE PROPERTY OF EDAC INC.,AND SHALL NOT BE REPRODUCED, OR COPIED OR USED AS THE BASIS FOR THE MANUFACTURE OR SALE OF APPARATUS WITHOUT WRITTEN PERMISSION.

| ACAD REFERENCE NO.  | 345-ENG-MASTER   |
|---------------------|------------------|
| DRAWN: R.STA.MONICA | DATE:MAY.16/2017 |
| CHECKED:            | DATE:            |
| SCALE: 1:1          | SHEET 1 OF 2     |
| DRAWING NUMBER      | ISSUE            |
| 345-FNG-MASTER      | 1                |