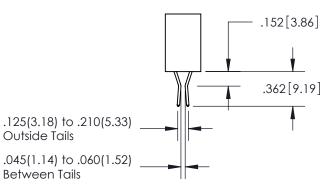

ACT MATERIAL; COPPER TIN ALLOY
CONTACT PLATING: GOLD ON THE MATING AREA, TIN PLATING
ON THE CONTACT TAILS, NICKEL UNDERPLATE

## 345/395 SERIES CARD EDGE CONNECTOR PART NUMBER: 395-051-558-404

YOUR CONNECTION TO QUALITY & SERVICE

**EDAC INC** TORONTO, ONTARIO CANADA

THESE DRAWINGS AND SPECIFICATIONS ARE THE PROPERTY OF EDAC INC.,AND SHALL NOT BE REPRODUCED, OR COPIED OR USED AS THE BASIS FOR THE MANUFACTURE OR SALE OF APPARATUS WITHOUT WRITTEN PERMISSION.

| ACAD REFERENCE NO.  | 345-ENG-MASTER   |
|---------------------|------------------|
| DRAWN: R.STA.MONICA | DATE:MAY.16/2017 |
| CHECKED:            | DATE:            |
| SCALE: 1:1          | SHEET 1 OF 2     |
| DRAWING NUMBER      | ISSUE            |
| 345-FNG-MASTER      | 1                |



ORIGINAL 1

ISSUE NUMBER









**Contact Code 558** 

## **Contact Code 559**

Contact Code 560

- INSULATOR MATERIAL: THERMOPLASTIC POLYESTER, UL 94V-0
- DAP MATERIAL AVAILABLE UPON REQUEST
- CONTACT MATERIAL; COPPER ALLOY

CONTACT PLATING: GOLD ON THE MATING AREA, TIN PLATING ON THE CONTACT TAILS, NICKEL UNDERPLATE

\*FOR ALL OTHER SPECIFICATIONS REFER TO SHEET 3\*

## 345/395 SERIES CARD EDGE CONNECTOR CONTACT CODE 555,556,558,559,560 DIMENSIONS

YOUR CONNECTION TO QUALITY & SERVICE

**EDAC INC** TORONTO, ONTARIO CANADA

THESE DRAWINGS AND SPECIFICATIONS ARE THE PROPERTY OF EDAC INC.,AND SHALL NOT BE REPRODUCED, OR COPIED OR USED AS THE BASIS FOR THE MANUFACTURE OR SALE OF APPARATUS WITHOUT WRITTEN PERMISSION.

| ACAD REFERENCE NO.  | 345-ENG-MASTER   |
|---------------------|------------------|
| DRAWN: R.STA.MONI