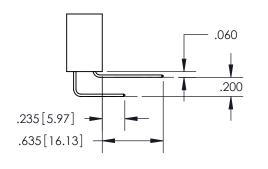

ORIGINAL 1

ISSUE NUMBER

**Contact Code 558** 

## 345/395 SERIES CARD EDGE CONNECTOR CONTACT CODE 555,556,558,559,560 DIMENSIONS

YOUR CONNECTION TO QUALITY & SERVICE

**EDAC INC** TORONTO, ONTARIO CANADA

THESE DRAWINGS AND SPECIFICATIONS ARE THE PROPERTY OF EDAC INC.,AND SHALL NOT BE REPRODUCED, OR COPIED OR USED AS THE BASIS FOR THE MANUFACTURE OR SALE OF APPARATUS WITHOUT WRITTEN PERMISSION.

| ACAD REFERENCE NO.  | 345-ENG-MASTER   |
|---------------------|------------------|
| DRAWN: R.STA.MONICA | DATE:MAY.16/2017 |
| CHECKED:            | DATE:            |
| SCALE: 1:1          | SHEET 2 OF 2     |
| DRAWING NUMBER      | ISSUE            |
| 345-ENG-MASTER      | 1                |