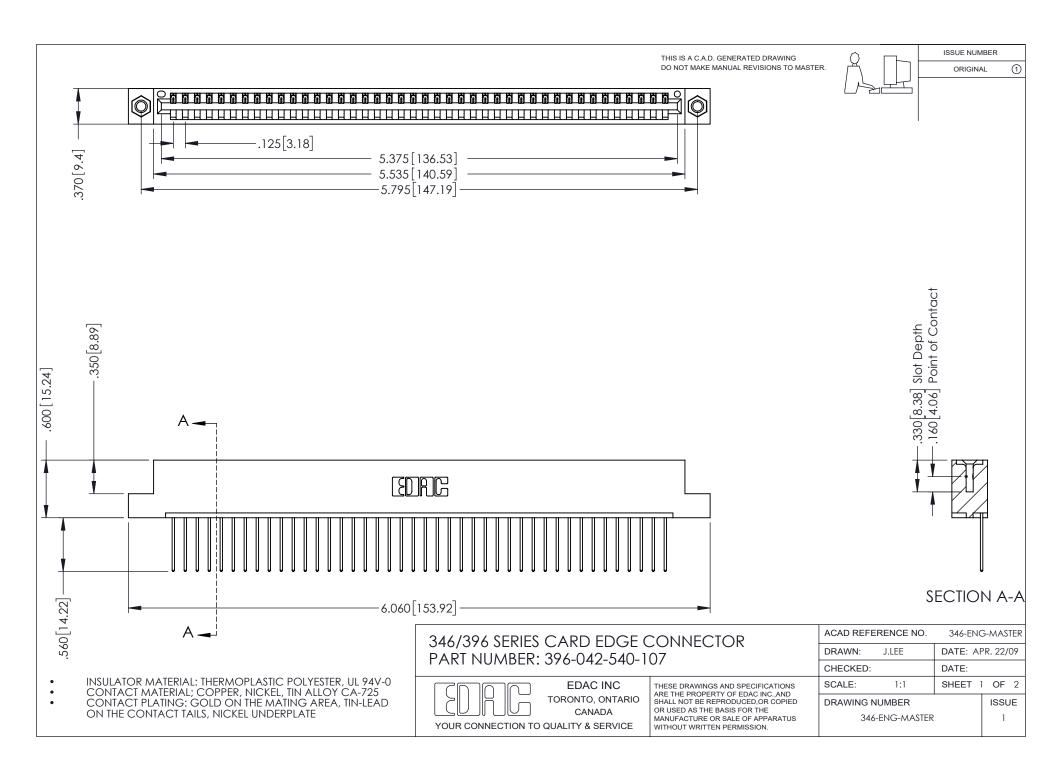

## **Contact Code 556**

INSULATOR MATERIAL: THERMOPLASTIC POLYESTER, UL 94V-0 CONTACT MATERIAL; COPPER, NICKEL, TIN ALLOY CA-725 CONTACT PLATING: GOLD ON THE MATING AREA, TIN-LEAD

ON THE CONTACT TAILS, NICKEL UNDERPLATE

## 346/396 SERIES CARD EDGE CONNECTOR CONTACT CODE 555,556,558,559,560 DIMENSIONS

YOUR CONNECTION TO QUALITY & SERVICE

**EDAC INC** TORONTO, ONTARIO CANADA

THESE DRAWINGS AND SPECIFICATIONS ARE THE PROPERTY OF EDAC INC.,AND SHALL NOT BE REPRODUCED, OR COPIED OR USED AS THE BASIS FOR THE MANUFACTURE OR SALE OF APPARATUS WITHOUT WRITTEN PERMISSION.