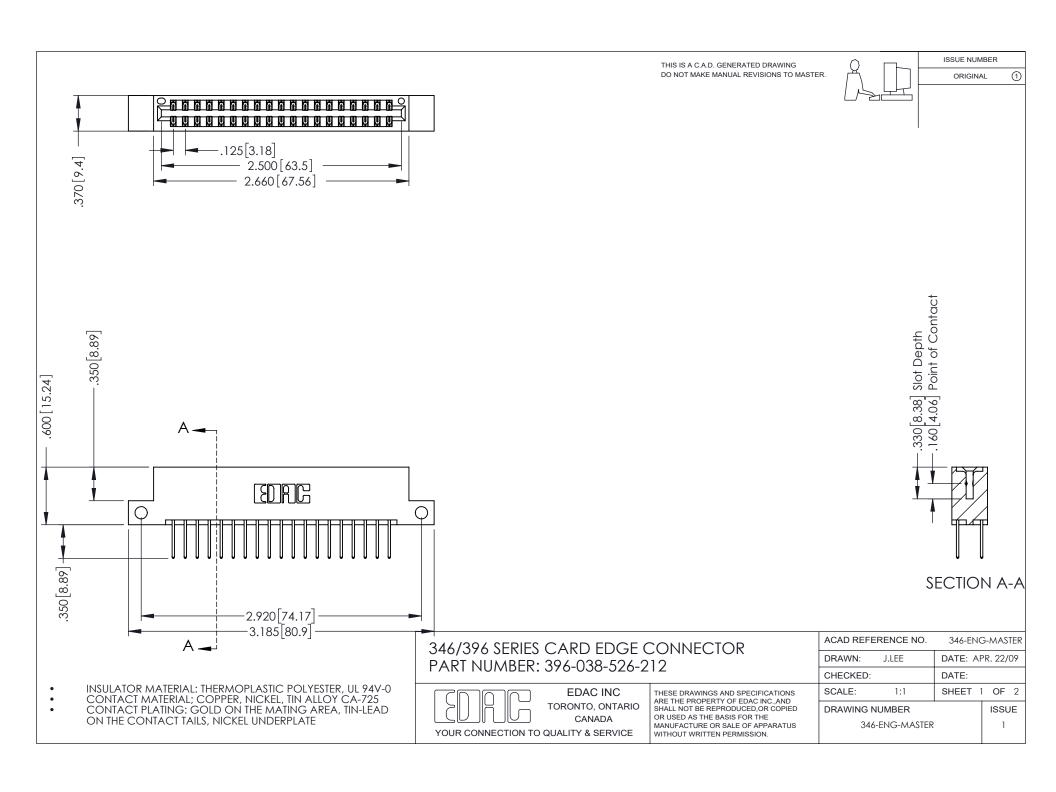

## **Contact Code 556**

INSULATOR MATERIAL: THERMOPLASTIC POLYESTER, UL 94V-0 CONTACT MATERIAL; COPPER, NICKEL, TIN ALLOY CA-725 CONTACT PLATING: GOLD ON THE MATING AREA, TIN-LEAD

ON THE CONTACT TAILS, NICKEL UNDERPLATE

## 346/396 SERIES CARD EDGE CONNECTOR CONTACT CODE 555,556,558,559,560 DIMENSIONS

YOUR CONNECTION TO QUALITY & SERVICE

**EDAC INC** TORONTO, ONTARIO CANADA

THESE DRAWINGS AND SPECIFICATIONS ARE THE PROPERTY OF EDAC INC.,AND SHALL NOT BE REPRODUCED, OR COPIED OR USED AS THE BASIS FOR THE MANUFACTURE OR SALE OF APPARATUS WITHOUT WRITTEN PERMISSION.