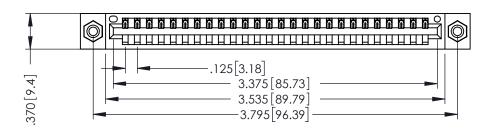

THIS IS A C.A.D. GENERATED DRAWING DO NOT MAKE MANUAL REVISIONS TO MASTER.

ISSUE NUMBER

ORIGINAL 1

.350 [8.89] 600 [15.24] 560[14.22] -4.060[103.12]

346/396 SERIES CARD EDGE CONNECTOR PART NUMBER: 396-026-540-108