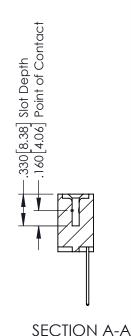

THIS IS A C.A.D. GENERATED DRAWING DO NOT MAKE MANUAL REVISIONS TO MASTER.

ISSUE NUMBER

ORIGINAL 1

.350 [8.89] 600 [15.24] 560[14.22] -4.060[103.12]

346/396 SERIES CARD EDGE CONNECTOR PART NUMBER: 396-026-540-108