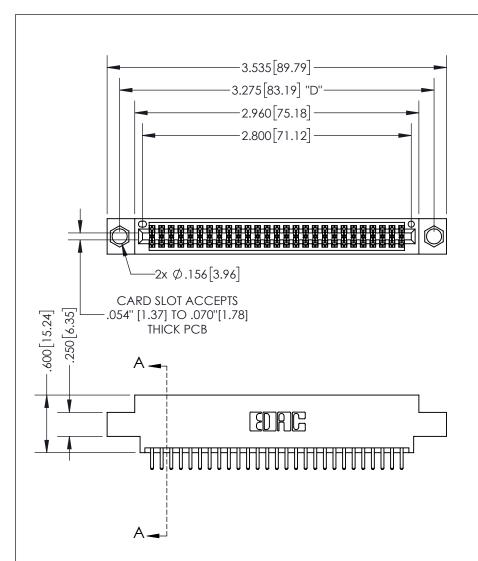

THIS IS A C.A.D. GENERATED DRAWING DO NOT MAKE MANUAL REVISIONS TO MASTER.

ISSUE NUMBER ORIGINAL

.160 4.06 POINT OF CONTACT .330[8.38] -.370[9.4] **CARD SLOT** 

<u>Contact Dimensions:</u> 520-P.C. Tail .030x.018(0.76x0.46) - Tail LG=.175(4.45) .100 (2.54) Contact Spacing x .200 (5.08) Row Spacing

INSULATOR MATERIAL: THERMOPLASTIC PBT, UL 94V-0 CONTACT MATERIAL; COPPER TIN ALLOY CONTACT PLATING: GOLD ON THE MATING AREA, TIN PLATING ON THE CONTACT TAILS, NICKEL UNDERPLATE

345/395 SERIES CARD EDGE CONNECTOR PART NUMBER: 395-054-520-804