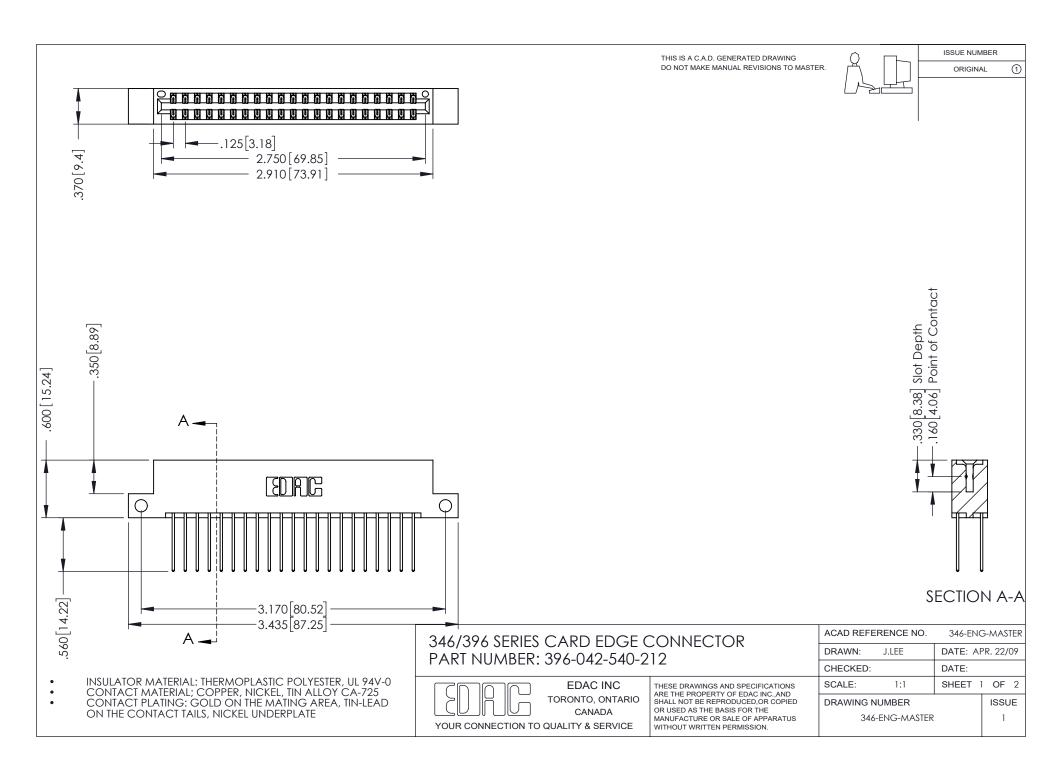

## **Contact Code 556**

INSULATOR MATERIAL: THERMOPLASTIC POLYESTER, UL 94V-0 CONTACT MATERIAL; COPPER, NICKEL, TIN ALLOY CA-725 CONTACT PLATING: GOLD ON THE MATING AREA, TIN-LEAD

ON THE CONTACT TAILS, NICKEL UNDERPLATE

## 346/396 SERIES CARD EDGE CONNECTOR CONTACT CODE 555,556,558,559,560 DIMENSIONS

YOUR CONNECTION TO QUALITY & SERVICE

**EDAC INC** TORONTO, ONTARIO CANADA

THESE DRAWINGS AND SPECIFICATIONS ARE THE PROPERTY OF EDAC INC.,AND SHALL NOT BE REPRODUCED, OR COPIED OR USED AS THE BASIS FOR THE MANUFACTURE OR SALE OF APPARATUS WITHOUT WRITTEN PERMISSION.