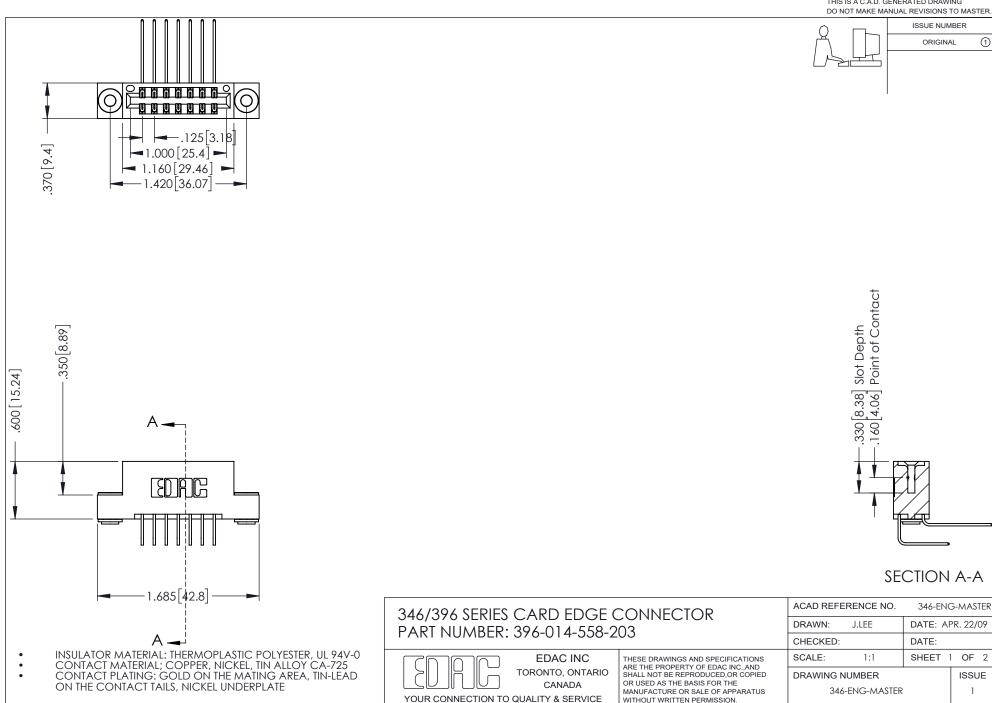

## **Contact Code 556**

INSULATOR MATERIAL: THERMOPLASTIC POLYESTER, UL 94V-0 CONTACT MATERIAL; COPPER, NICKEL, TIN ALLOY CA-725 CONTACT PLATING: GOLD ON THE MATING AREA, TIN-LEAD

ON THE CONTACT TAILS, NICKEL UNDERPLATE

## 346/396 SERIES CARD EDGE CONNECTOR CONTACT CODE 555,556,558,559,560 DIMENSIONS

YOUR CONNECTION TO QUALITY & SERVICE

**EDAC INC** TORONTO, ONTARIO CANADA

THESE DRAWINGS AND SPECIFICATIONS ARE THE PROPERTY OF EDAC INC.,AND SHALL NOT BE REPRODUCED, OR COPIED OR USED AS THE BASIS FOR THE MANUFACTURE OR SALE OF APPARATUS WITHOUT WRITTEN PERMISSION.