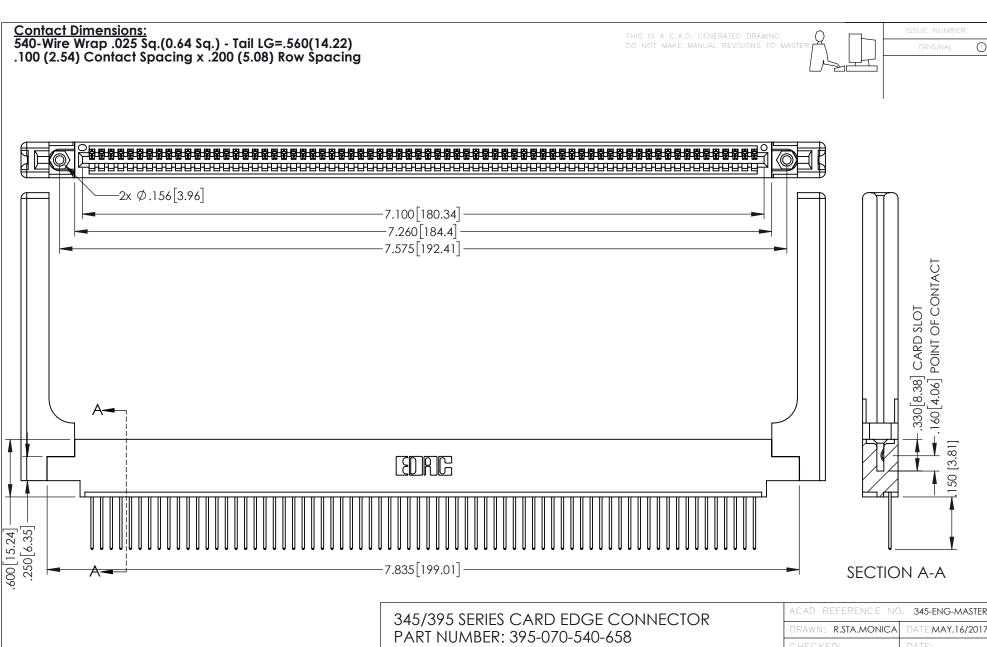

345/395 SERIES CARD EDGE CONNECTOR CONTACT CODE 555,556,558,559,560 DIMENSIONS

YOUR CONNECTION TO QUALITY & SERVICE

ACAD REFERENCE NO. 345-ENG-MASTER DATE:MAY.16/2017 DRAWN: R.STA.MONICA 1:1 SHEET 2 OF 2 345-ENG-MASTER