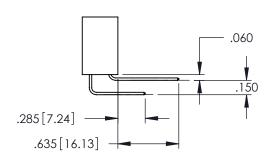

.060 .200 .235 [5.97] .635 [16.13]

.152[3.86] .362 [9.19] .125(3.18) to .210(5.33) **Outside Tails** .045(1.14) to .060(1.52) Between Tails

**Contact Code 558** 

Contact Code 559

**Contact Code 560** 

- INSULATOR MATERIAL: THERMOPLASTIC POLYESTER, UL 94V-0 DAP MATERIAL AVAILABLE UPON REQUEST

CONTACT MATERIAL; COPPER ALLOY CONTACT PLATING: GOLD ON THE MATING AREA, TIN PLATING

ON THE CONTACT TAILS, NICKEL UNDERPLATE

## 345/395 SERIES CARD EDGE CONNECTOR CONTACT CODE 555,556,558,559,560 DIMENSIONS

YOUR CONNECTION TO QUALITY & SERVICE

|   | ACAD REFERENCE NO. 345-ENG-MASTER |                  |  |  |  |  |  |
|---|-----------------------------------|------------------|--|--|--|--|--|
|   | DRAWN: R.STA.MONICA               | DATE:MAY.16/2017 |  |  |  |  |  |
| • | CHECKED:                          | DATE:            |  |  |  |  |  |
|   | SCALE: 1:1                        | SHEET 2 OF 2     |  |  |  |  |  |
| D | DRAWING NUMBER                    | ISSUE            |  |  |  |  |  |