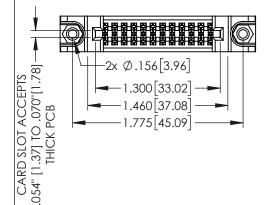

Contact Dimensions: 523-P.C. Tail .025 Sq.(0.64 Sq.) - Tail LG=.390(9.91) .100 (2.54) Contact Spacing x .200 (5.08) Row Spacing

.160 [4.06] POINT OF CONTACT

- INSULATOR MATERIAL: THERMOPLASTIC PBT BLACK, UL 94V-0
- CONTACT MATERIAL; COPPER TIN ALLOY CONTACT PLATING: GOLD ON THE MATING AREA, TIN PLATING ON THE CONTACT TAILS, NICKEL UNDERPLATE

|                                   | DID NO |
|-----------------------------------|--------------------------------------------|
| VANE CEDIEC CARD EDGE COALLIEGTOR | ACAD REFERENCE NO. 345-ENG-MASTER          |

| 345/395 SERIES CARD EDGE CONNECTOR |                 | DRAWN: R.STA.MONICA DATE:MAY.16/2017                              |                |        |         |       |
|------------------------------------|-----------------|-------------------------------------------------------------------|----------------|--------|---------|-------|
|                                    |                 | CHECKE                                                            | D:             | DATE:  |         |       |
|                                    |                 | THESE DRAWINGS AND SPECIFICATIONS ARE THE PROPERTY OF EDAC INCAND | SCALE:         | 1:1    | SHEET 1 | OF 2  |
|                                    | DRONTO, ONTARIO | SHALL NOT BE REPRODUCED, OR COPIED  OR USED AS THE BASIS FOR THE  | DRAWING        | NUMBER |         | ISSUE |
| YOUR CONNECTION TO QL              | CANADA          | MANUFACTURE OR SALE OF APPARATUS                                  | 345-ENG-MASTER |        |         | 1     |