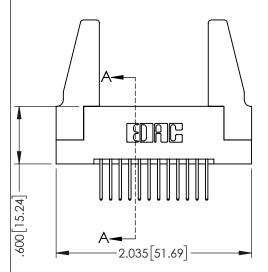

|                                   | DID NO |
|-----------------------------------|--------------------------------------------|
| VANE CEDIEC CARD EDGE COALLIEGTOR | ACAD REFERENCE NO. 345-ENG-MASTER          |

| 345/395 SERIES CARD EDGE CONNECTOR |                 | DRAWN: R.STA.MONICA DATE:MAY.16/2017                              |                |        |         |       |
|------------------------------------|-----------------|-------------------------------------------------------------------|----------------|--------|---------|-------|
|                                    |                 | CHECKE                                                            | D:             | DATE:  |         |       |
|                                    |                 | THESE DRAWINGS AND SPECIFICATIONS ARE THE PROPERTY OF EDAC INCAND | SCALE:         | 1:1    | SHEET 1 | OF 2  |
|                                    | DRONTO, ONTARIO | SHALL NOT BE REPRODUCED, OR COPIED  OR USED AS THE BASIS FOR THE  | DRAWING        | NUMBER |         | ISSUE |
| YOUR CONNECTION TO QL              | CANADA          | MANUFACTURE OR SALE OF APPARATUS                                  | 345-ENG-MASTER |        |         | 1     |