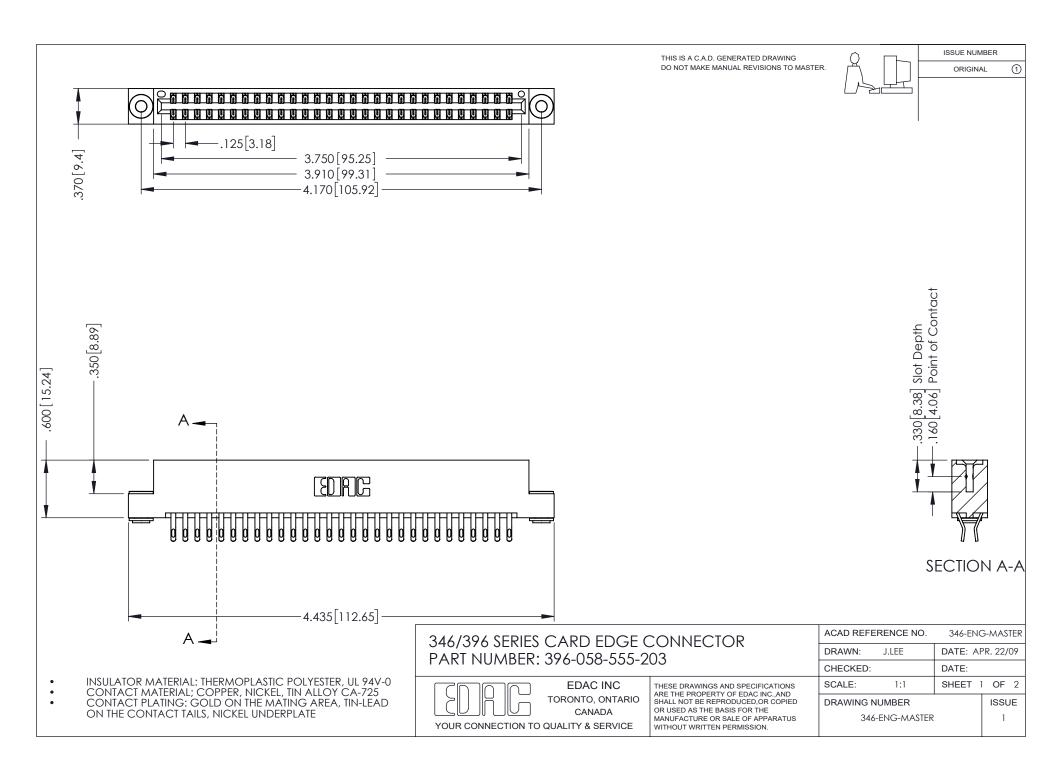

ISSUE NUMBER ORIGINAL

1

**Contact Code 555** 

**Contact Code 556** 

INSULATOR MATERIAL: THERMOPLASTIC POLYESTER, UL 94V-0 CONTACT MATERIAL; COPPER, NICKEL, TIN ALLOY CA-725 CONTACT PLATING: GOLD ON THE MATING AREA, TIN-LEAD

ON THE CONTACT TAILS, NICKEL UNDERPLATE

## 346/396 SERIES CARD EDGE CONNECTOR CONTACT CODE 555,556,558,559,560 DIMENSIONS

YOUR CONNECTION TO QUALITY & SERVICE

**EDAC INC** TORONTO, ONTARIO CANADA

THESE DRAWINGS AND SPECIFICATIONS ARE THE PROPERTY OF EDAC INC.,AND SHALL NOT BE REPRODUCED, OR COPIED OR USED AS THE BASIS FOR THE MANUFACTURE OR SALE OF APPARATUS WITHOUT WRITTEN PERMISSION.