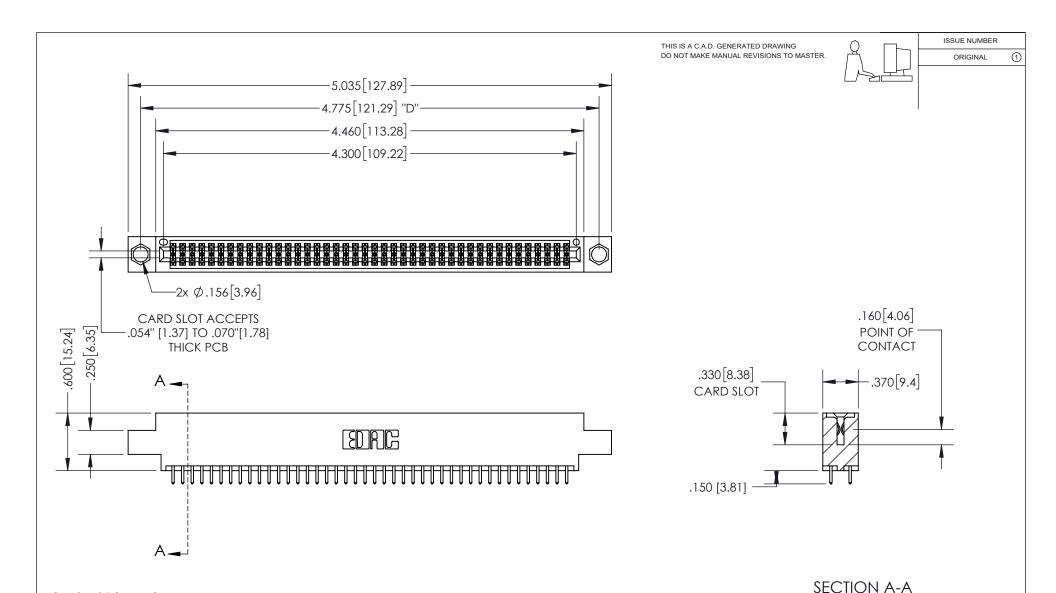

345/395 SERIES CARD EDGE CONNECTOR PART NUMBER: 395-084-521-804

YOUR CONNECTION TO QUALITY & SERVICE

**EDAC INC** TORONTO, ONTARIO CANADA

THESE DRAWINGS AND SPECIFICATIONS ARE THE PROPERTY OF EDAC INC.,AND SHALL NOT BE REPRODUCED, OR COPIED OR USED AS THE BASIS FOR THE MANUFACTURE OR SALE OF APPARATUS WITHOUT WRITTEN PERMISSION.

**Contact Dimensions:** 521-P.C. Tail .025 Sq.(0.64 Sq.) - Tail LG=.150(3.81) .100 (2.54) Contact Spacing x .200 (5.08) Row Spacing

INSULATOR MATERIAL: THERMOPLASTIC PBT, UL 94V-0 CONTACT MATERIAL; COPPER TIN ALLOY CONTACT PLATING: GOLD ON THE MATING AREA, TIN PLATING ON THE CONTACT TAILS, NICKEL UNDERPLATE