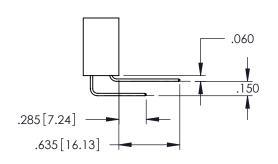

5[181.23]

- INSULATOR MATERIAL: THERMOPLASTIC PBT BLACK, UL 94V-0
- CONTACT MATERIAL; COPPER TIN ALLOY CONTACT PLATING: GOLD ON THE MATING AREA, TIN PLATING ON THE CONTACT TAILS, NICKEL UNDERPLATE

| 345/395 SERIES CARD EDGE CONNECTO | )R |
|-----------------------------------|----|
| PART NUMBER: 395-063-521-104      |    |

YOUR CONNECTION TO QUALITY & SERVICE

CANADA

| ACAD REFERENCE NO. 345-ENG-MASTER |                  |  |
|-----------------------------------|------------------|--|
| DRAWN: R.STA.MONICA               | DATE:MAY.16/2017 |  |
| CHECKED:                          | DATE:            |  |
| SCALE: 1:1                        | SHEET 1 OF 2     |  |
| DRAWING NUMBER                    | ISSUE            |  |
| 345-ENG-MASTER                    | 1                |  |









## **Contact Code 558**

## Contact Code 559

## Contact Code 560

INSULATOR MATERIAL: THERMOPLASTIC POLYESTER, UL 94V-0 DAP MATERIAL AVAILABLE UPON REQUEST

CONTACT MATERIAL; COPPER ALLOY CONTACT PLATING: GOLD ON THE MATING AREA, TIN PLATING ON THE CONTACT TAILS, NICKEL UNDERPLATE

## 345/395 SERIES CARD EDGE CONNECTOR CONTACT CODE 555,556,558,559,560 DIMENSIONS

YOUR CONNECTION TO QUALITY & SERVICE

| ACAD REFERENCE NO. 345-ENG-MA |                     |                  |  |
|-------------------------------|---------------------|------------------|--|
|                               | DRAWN: R.STA.MONICA | DATE:MAY.16/2017 |  |
|                               | CHECKED:            | DATE:            |  |
|                               | SCALE: 1:1          | SHEET 2 OF 2     |  |
|