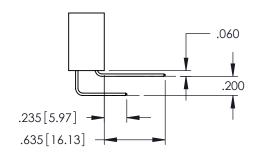

135[181.23]

- INSULATOR MATERIAL: THERMOPLASTIC PBT BLACK, UL 94V-0
- CONTACT MATERIAL; COPPER TIN ALLOY CONTACT PLATING: GOLD ON THE MATING AREA, TIN PLATING ON THE CONTACT TAILS, NICKEL UNDERPLATE

| 345/395 SERIES CARD EDGE CONNECTO | )R |
|-----------------------------------|----|
| PART NUMBER: 395-063-521-104      |    |

YOUR CONNECTION TO QUALITY & SERVICE

CANADA

| ACAD REFERENCE NO. 345-ENG-MASTER |                  |  |
|-----------------------------------|------------------|--|
| DRAWN: R.STA.MONICA               | DATE:MAY.16/2017 |  |
| CHECKED:                          | DATE:            |  |
| SCALE: 1:1                        | SHEET 1 OF 2     |  |
| DRAWING NUMBER                    | ISSUE            |  |
| 345-ENG-MASTER                    | 1                |  |









## **Contact Code 558**

## Contact Code 559

## Contact Code 560

INSULATOR MATERIAL: THERMOPLASTIC POLYESTER, UL 94V-0 DAP MATERIAL AVAILABLE UPON REQUEST

CONTACT MATERIAL; COPPER ALLOY CONTACT PLATING: GOLD ON THE MATING AREA, TIN PLATING ON THE CONTACT TAILS, NICKEL UNDERPLATE

## 345/395 SERIES CARD EDGE CONNECTOR CONTACT CODE 555,556,558,559,560 DIMENSIONS

YOUR CONNECTION TO QUALITY & SERVICE

| ACAD REFERENCE NO. 345-ENG-MA |                     |                  |  |
|-------------------------------|---------------------|------------------|--|
|                               | DRAWN: R.STA.MONICA | DATE:MAY.16/2017 |  |
|                               | CHECKED:            | DATE:            |  |
|                               | SCALE: 1:1          | SHEET 2 OF 2     |  |