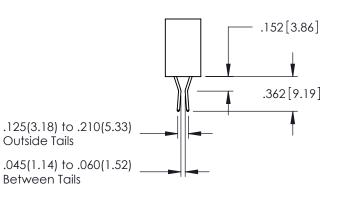

PART NUMBER: 395-018-540-188

**Contact Code 558** 

Contact Code 559

Contact Code 560

INSULATOR MATERIAL: THERMOPLASTIC POLYESTER, UL 94V-0

DAP MATERIAL AVAILABLE UPON REQUEST

CONTACT MATERIAL; COPPER ALLOY CONTACT PLATING: GOLD ON THE MATING AREA, TIN PLATING ON THE CONTACT TAILS, NICKEL UNDERPLATE