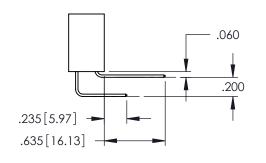

PART NUMBER: 395-018-540-188

**Contact Code 558** 

Contact Code 559

Contact Code 560

INSULATOR MATERIAL: THERMOPLASTIC POLYESTER, UL 94V-0

DAP MATERIAL AVAILABLE UPON REQUEST

CONTACT MATERIAL; COPPER ALLOY CONTACT PLATING: GOLD ON THE MATING AREA, TIN PLATING ON THE CONTACT TAILS, NICKEL UNDERPLATE

345/395 SERIES CARD EDGE CONNECTOR CONTACT CODE 555,556,558,559,560 DIMENSIONS

YOUR CONNECTION TO QUALITY & SERVICE

ACAD REFERENCE NO. 345-ENG-MASTER DATE:MAY.16/2017 DRAWN: R.STA.MONICA 1:1 SHEET 2 OF 2