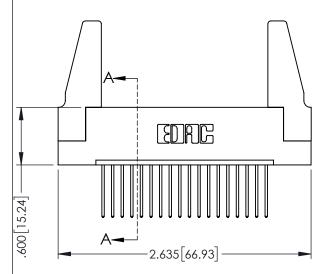

Contact Dimensions: 540-Wire Wrap .025 Sq.(0.64 Sq.) - Tail LG=.560(14.22) .100 (2.54) Contact Spacing x .200 (5.08) Row Spacing

THIS IS A C.A.D. GENERATED DRAWING DO NOT MAKE MANUAL REVISIONS TO MAS

R.STA.MONICA

|                                    | DECTOR NOTE OF CONTACT POINT |
|------------------------------------|--------------------------------------------------------------------------------------------------------------------------------------------------------------------------------------------------------------------------------------------------------------------------------------------------------------------------------------------------------------------------------------------------------------------------------------------------------------------------------------------------------------------------------------------------------------------------------------------------------------------------------------------------------------------------------------------------------------------------------------------------------------------------------------------------------------------------------------------------------------------------------------------------------------------------------------------------------------------------------------------------------------------------------------------------------------------------------------------------------------------------------------------------------------------------------------------------------------------------------------------------------------------------------------------------------------------------------------------------------------------------------------------------------------------------------------------------------------------------------------------------------------------------------------------------------------------------------------------------------------------------------------------------------------------------------------------------------------------------------------------------------------------------------------------------------------------------------------------------------------------------------------------------------------------------------------------------------------------------------------------------------------------------------------------------------------------------------------------------------------------------------|
| 345/395 SERIES CARD EDGE CONNECTOR | ACAD REFERENCE NO. 345-ENG-MAS                                                                                                                                                                                                                                                                                                                                                                                                                                                                                                                                                                                                                                                                                                                                                                                                                                                                                                                                                                                                                                                                                                                                                                                                                                                                                                                                                                                                                                                                                                                                                                                                                                                                                                                                                                                                                                                                                                                                                                                                                                                                                                 |
|                                    | DDAWNI DCTA MONICA DATEMAY 1/19                                                                                                                                                                                                                                                                                                                                                                                                                                                                                                                                                                                                                                                                                                                                                                                                                                                                                                                                                                                                                                                                                                                                                                                                                                                                                                                                                                                                                                                                                                                                                                                                                                                                                                                                                                                                                                                                                                                                                                                                                                                                                                |