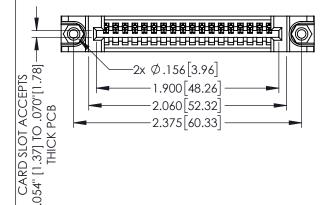

|                                    | DECTOR NOTE OF CONTACT POINT |
|------------------------------------|--------------------------------------------------------------------------------------------------------------------------------------------------------------------------------------------------------------------------------------------------------------------------------------------------------------------------------------------------------------------------------------------------------------------------------------------------------------------------------------------------------------------------------------------------------------------------------------------------------------------------------------------------------------------------------------------------------------------------------------------------------------------------------------------------------------------------------------------------------------------------------------------------------------------------------------------------------------------------------------------------------------------------------------------------------------------------------------------------------------------------------------------------------------------------------------------------------------------------------------------------------------------------------------------------------------------------------------------------------------------------------------------------------------------------------------------------------------------------------------------------------------------------------------------------------------------------------------------------------------------------------------------------------------------------------------------------------------------------------------------------------------------------------------------------------------------------------------------------------------------------------------------------------------------------------------------------------------------------------------------------------------------------------------------------------------------------------------------------------------------------------|
| 345/395 SERIES CARD EDGE CONNECTOR | ACAD REFERENCE NO. 345-ENG-MAS                                                                                                                                                                                                                                                                                                                                                                                                                                                                                                                                                                                                                                                                                                                                                                                                                                                                                                                                                                                                                                                                                                                                                                                                                                                                                                                                                                                                                                                                                                                                                                                                                                                                                                                                                                                                                                                                                                                                                                                                                                                                                                 |
|                                    | DDAWNI DCTA MONICA DATEMAY 1/19                                                                                                                                                                                                                                                                                                                                                                                                                                                                                                                                                                                                                                                                                                                                                                                                                                                                                                                                                                                                                                                                                                                                                                                                                                                                                                                                                                                                                                                                                                                                                                                                                                                                                                                                                                                                                                                                                                                                                                                                                                                                                                |