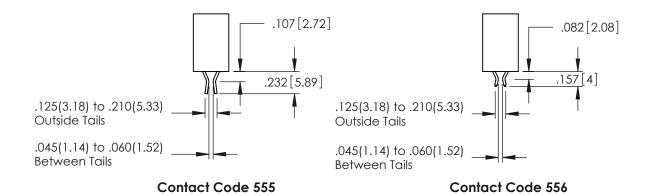

PART NUMBER: 395-018-540-188

**Contact Code 558** 

Contact Code 559

Contact Code 560

INSULATOR MATERIAL: THERMOPLASTIC POLYESTER, UL 94V-0

DAP MATERIAL AVAILABLE UPON REQUEST

CONTACT MATERIAL; COPPER ALLOY CONTACT PLATING: GOLD ON THE MATING AREA, TIN PLATING ON THE CONTACT TAILS, NICKEL UNDERPLATE

345/395 SERIES CARD EDGE CONNECTOR CONTACT CODE 555,556,558,559,560 DIMENSIONS

YOUR CONNECTION TO QUALITY & SERVICE

ACAD REFERENCE NO. 345-ENG-MASTER DATE:MAY.16/2017 DRAWN: R.STA.MONICA 1:1 SHEET 2 OF 2