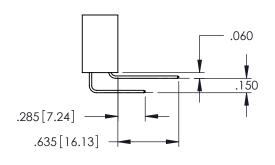

Contact Dimensions: 540-Wire Wrap .025 Sq.(0.64 Sq.) - Tail LG=.560(14.22) .100 (2.54) Contact Spacing x .200 (5.08) Row Spacing

THIS IS A C.A.D. GENERATED DRAWING DO NOT MAKE MANUAL REVISIONS TO MAS

R.STA.MONICA