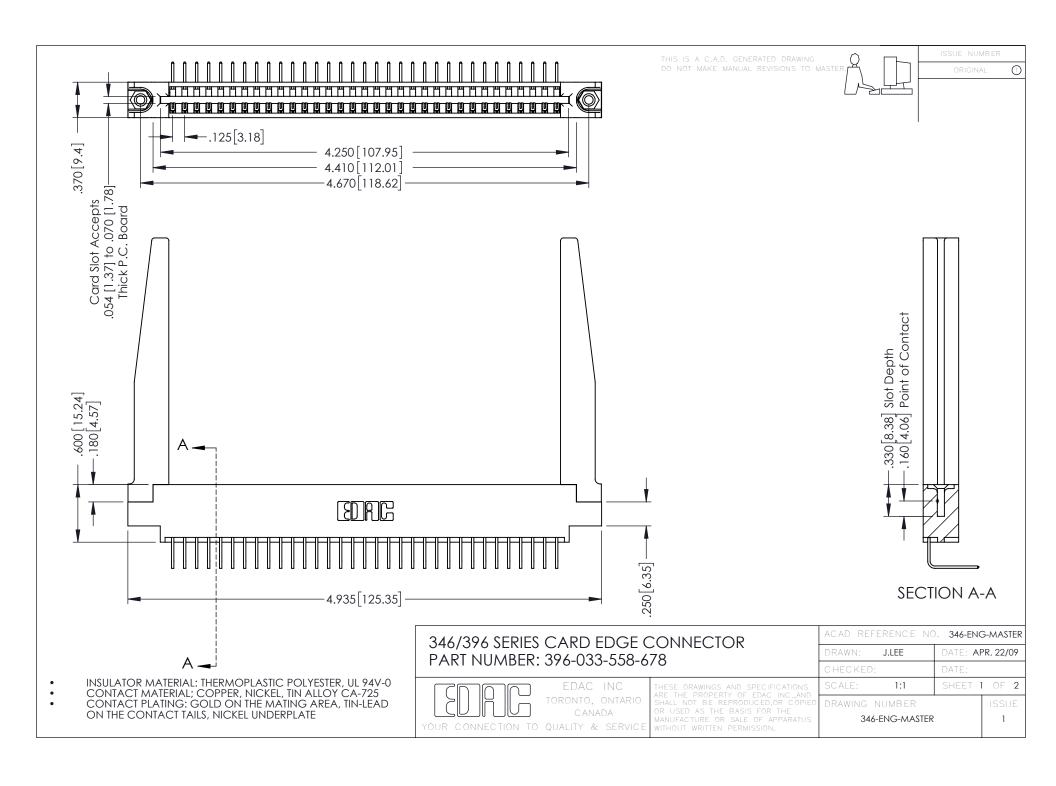

**Contact Code 555** 

**Contact Code 556** 

INSULATOR MATERIAL: THERMOPLASTIC POLYESTER, UL 94V-0 CONTACT MATERIAL; COPPER, NICKEL, TIN ALLOY CA-725

CONTACT PLATING: GOLD ON THE MATING AREA, TIN-LEAD ON THE CONTACT TAILS, NICKEL UNDERPLATE

## 346/396 SERIES CARD EDGE CONNECTOR CONTACT CODE 555,556,558,559,560 DIMENSIONS

YOUR CONNECTION TO QUALITY & SERVICE

|   | ACAD REFERENCE NO. 346-ENG-MASTER |                  |
|---|-----------------------------------|------------------|
|   | DRAWN: J.LEE                      | DATE: APR. 22/09 |
|   | CHECKED:                          | DATE:            |
|   | SCALE: 1:1                        | SHEET 2 OF 2     |
| D | DRAWING NUMBER                    | ISSUE            |

346-ENG-MASTER