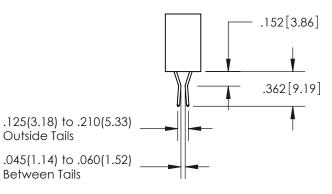

## **Contact Code 559**

**Contact Code 560** 

- INSULATOR MATERIAL: THERMOPLASTIC POLYESTER, UL 94V-0
- DAP MATERIAL AVAILABLE UPON REQUEST
- CONTACT MATERIAL; COPPER ALLOY

CONTACT PLATING: GOLD ON THE MATING AREA, TIN PLATING ON THE CONTACT TAILS, NICKEL UNDERPLATE

\*FOR ALL OTHER SPECIFICATIONS REFER TO SHEET 3\*