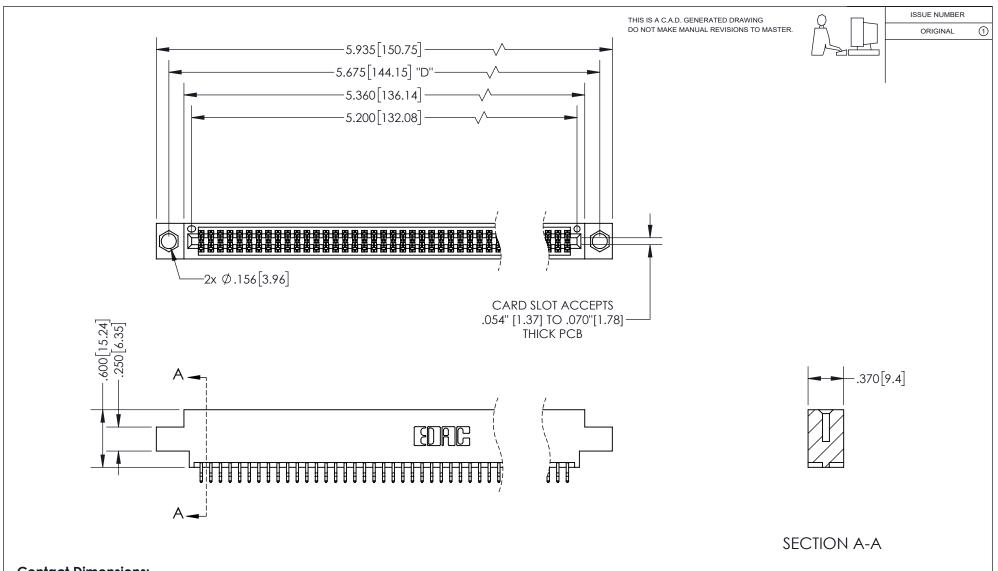

<u>Contact Dimensions:</u> 556-Extender Board Bend (Code 520 Contacts) See Sheet 2 for Contact Code 555, 556, 558, 559, 560 Dimensions

INSULATOR MATERIAL: THERMOPLASTIC PBT, UL 94V-0 CONTACT MATERIAL; COPPER TIN ALLOY
CONTACT PLATING: GOLD ON THE MATING AREA, TIN PLATING
ON THE CONTACT TAILS, NICKEL UNDERPLATE

## 345/395 SERIES CARD EDGE CONNECTOR PART NUMBER: 395-102-556-804

YOUR CONNECTION TO QUALITY & SERVICE

**EDAC INC** TORONTO, ONTARIO CANADA

THESE DRAWINGS AND SPECIFICATIONS ARE THE PROPERTY OF EDAC INC.,AND SHALL NOT BE REPRODUCED, OR COPIED OR USED AS THE BASIS FOR THE MANUFACTURE OR SALE OF APPARATUS WITHOUT WRITTEN PERMISSION.

| ACAD REFERENCE NO.  | 345-ENG-MASTER   |
|---------------------|------------------|
| DRAWN: R.STA.MONICA | DATE:MAY.16/2017 |
| CHECKED:            | DATE:            |
| SCALE: 1:1          | SHEET 1 OF 2     |
| DRAWING NUMBER      | ISSUE            |
| 345-ENG-MASTER      | 1                |