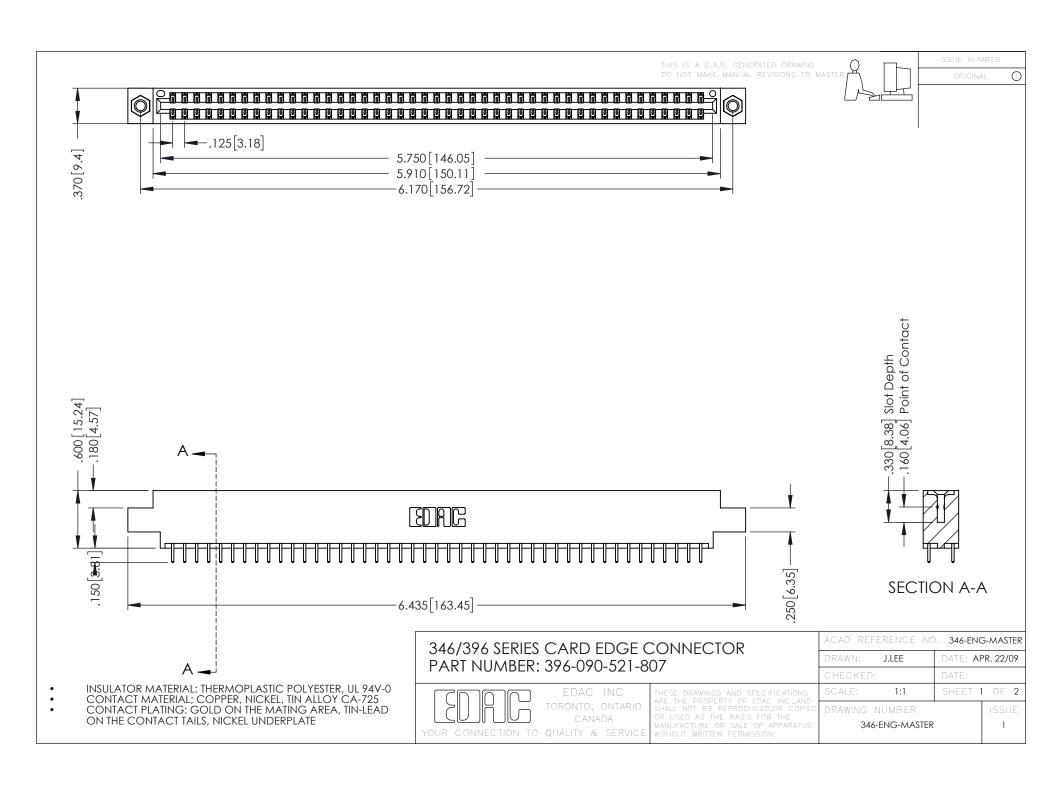

**Contact Code 555** 

**Contact Code 556** 

INSULATOR MATERIAL: THERMOPLASTIC POLYESTER, UL 94V-0 CONTACT MATERIAL; COPPER, NICKEL, TIN ALLOY CA-725

CONTACT PLATING: GOLD ON THE MATING AREA, TIN-LEAD ON THE CONTACT TAILS, NICKEL UNDERPLATE

## 346/396 SERIES CARD EDGE CONNECTOR CONTACT CODE 555,556,558,559,560 DIMENSIONS

YOUR CONNECTION TO QUALITY & SERVICE

|   | ACAD REFERENCE NO. 346-ENG-MASTER |                  |
|---|-----------------------------------|------------------|
|   | DRAWN: J.LEE                      | DATE: APR. 22/09 |
|   | CHECKED:                          | DATE:            |
|   | SCALE: 1:1                        | SHEET 2 OF 2     |
| D | DRAWING NUMBER                    | ISSUE            |