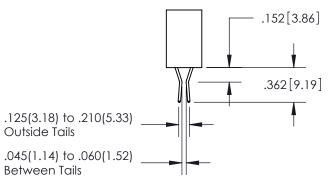

<u>Contact Dimensions:</u> 542-Wire Wrap .025 Sq.(0.64 Sq.) - Tail LG=.645(16.38) .100 (2.54) Contact Spacing x .200 (5.08) Row Spacing

INSULATOR MATERIAL: THERMOPLASTIC PBT, UL 94V-0 CONTACT MATERIAL; COPPER TIN ALLOY CONTACT PLATING: GOLD ON THE MATING AREA, TIN PLATING ON THE CONTACT TAILS, NICKEL UNDERPLATE

Outside Tails

Between Tails

|   | ACAD REFERENCE NO.  | 345-ENG-MASTER   |  |
|---|---------------------|------------------|--|
| ò | DRAWN: R.STA.MONICA | DATE:MAY.16/2017 |  |
|   | CHECKED:            | DATE:            |  |
|   | SCALE: 1:1          | SHEET 2 OF 2     |  |
|   | DRAWING NUMBER      | ISSUE            |  |
|   | 345-ENG-MASTER      | 1                |  |
|   |                     |                  |  |