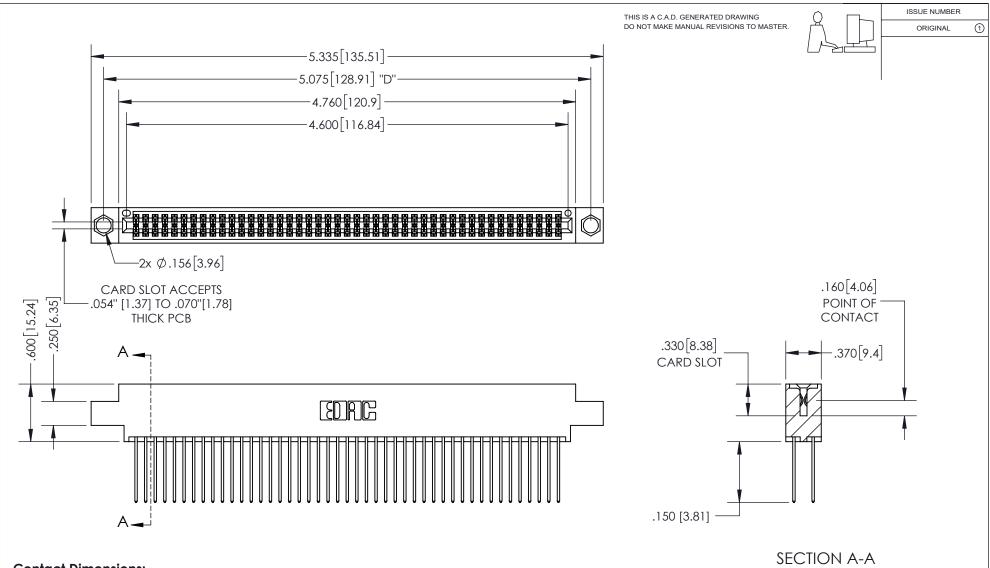

## 345/395 SERIES CARD EDGE CONNECTOR PART NUMBER: 395-090-542-804

YOUR CONNECTION TO QUALITY & SERVICE

**EDAC INC** TORONTO, ONTARIO CANADA

THESE DRAWINGS AND SPECIFICATIONS ARE THE PROPERTY OF EDAC INC.,AND SHALL NOT BE REPRODUCED, OR COPIED OR USED AS THE BASIS FOR THE MANUFACTURE OR SALE OF APPARATUS WITHOUT WRITTEN PERMISSION.

<u>Contact Dimensions:</u> 542-Wire Wrap .025 Sq.(0.64 Sq.) - Tail LG=.645(16.38) .100 (2.54) Contact Spacing x .200 (5.08) Row Spacing

INSULATOR MATERIAL: THERMOPLASTIC PBT, UL 94V-0 CONTACT MATERIAL; COPPER TIN ALLOY CONTACT PLATING: GOLD ON THE MATING AREA, TIN PLATING ON THE CONTACT TAILS, NICKEL UNDERPLATE