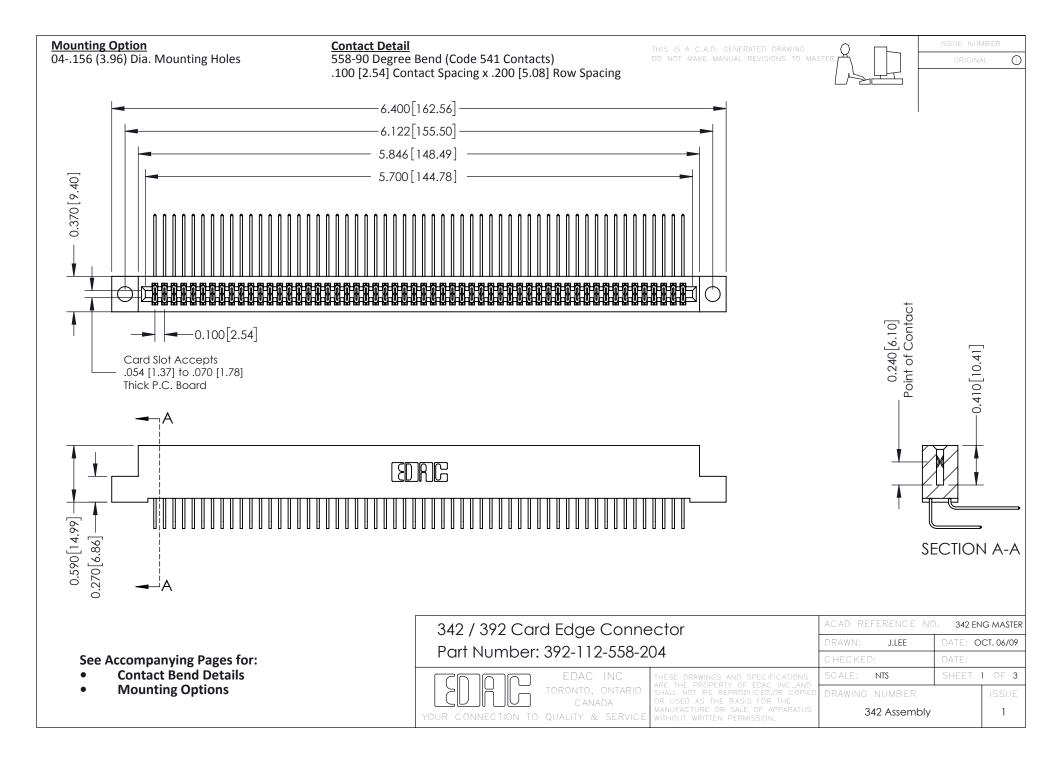

THIS IS A C.A.D. GENERATED DRAWING DO NOT MAKE MANUAL REVISIONS TO MASTER. ISSUE NUMBER

ORIGINAL

1

| 342 / 392 Series Card Edge Connector<br>Contact Bend Detail |                                                                                                                                                                                                  | ACAD REFERENCE NO. 342 ENG MASTER |             |                  |        |
|-------------------------------------------------------------|--------------------------------------------------------------------------------------------------------------------------------------------------------------------------------------------------|-----------------------------------|-------------|------------------|--------|
|                                                             |                                                                                                                                                                                                  | DRAWN:                            | J.LEE       | DATE: OCT. 06/09 |        |
|                                                             |                                                                                                                                                                                                  | CHECKED:                          |             | DATE:            |        |
| TORONTO, ONTARIO                                            | THESE DRAWINGS AND SPECIFICATIONS ARE THE PROPERTY OF EDAC INC. AND SHALL NOT BE REPRODUCED, OR COPIED OR USED AS THE BASIS FOR THE MANUFACTURE OR SALE OF APPARATUS WITHOUT WRITTEN PERMISSION. | SCALE:                            | NTS         | SHEET :          | 2 OF 3 |
|                                                             |                                                                                                                                                                                                  | DRAWING                           | NUMBER      |                  | ISSUE  |
| YOUR CONNECTION TO QUALITY & SERVICE                        |                                                                                                                                                                                                  | 3                                 | 42 Assembly |                  | 1      |

THIS IS A C.A.D. GENERATED DRAWING DO NOT MAKE MANUAL REVISIONS TO MASTER

ISSUE NUMBER

ORIGINAL

1

| 342 / 392 Card Edge Connector<br>Mounting Options |                                                                                                                                                                                                 | ACAD REFERENCE NO. 342 ENG MASTER |                         |        |  |  |
|---------------------------------------------------|-------------------------------------------------------------------------------------------------------------------------------------------------------------------------------------------------|-----------------------------------|-------------------------|--------|--|--|
|                                                   |                                                                                                                                                                                                 | DRAWN: J.LEE                      | DATE: <b>OCT. 06/09</b> |        |  |  |
|                                                   |                                                                                                                                                                                                 | CHECKED:                          | DATE:                   |        |  |  |
| TORONTO, ONTARIO                                  | THESE DRAWINGS AND SPECIFICATIONS ARE THE PROPERTY OF EDAC INC.,AND SHALL NOT BE REPRODUCED,OR COPIED OR USED AS THE BASIS FOR THE MANUFACTURE OR SALE OF APPARATUS WITHOUT WRITTEN PERMISSION. | SCALE: NTS                        | SHEET :                 | 3 OF 3 |  |  |
|                                                   |                                                                                                                                                                                                 | DRAWING NUMBER                    | •                       | ISSUE  |  |  |
| YOUR CONNECTION TO QUALITY & SERVICE              |                                                                                                                                                                                                 | 342 Assembly                      |                         | 1      |  |  |