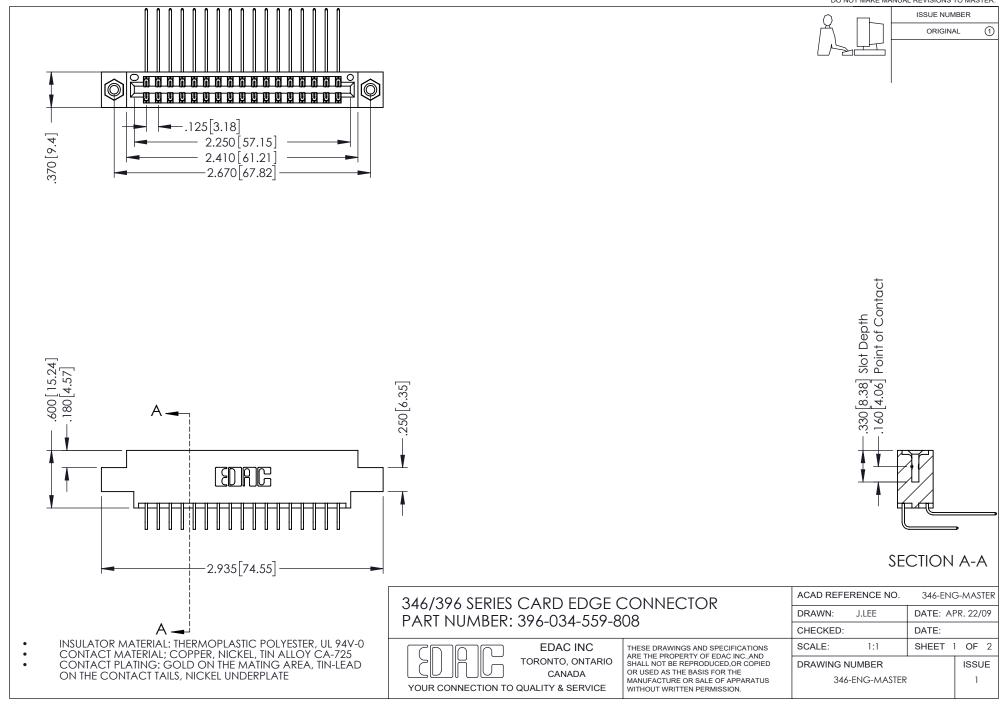

## **Contact Code 556**

INSULATOR MATERIAL: THERMOPLASTIC POLYESTER, UL 94V-0 CONTACT MATERIAL; COPPER, NICKEL, TIN ALLOY CA-725 CONTACT PLATING: GOLD ON THE MATING AREA, TIN-LEAD

ON THE CONTACT TAILS, NICKEL UNDERPLATE

## 346/396 SERIES CARD EDGE CONNECTOR CONTACT CODE 555,556,558,559,560 DIMENSIONS

YOUR CONNECTION TO QUALITY & SERVICE

**EDAC INC** TORONTO, ONTARIO CANADA

THESE DRAWINGS AND SPECIFICATIONS ARE THE PROPERTY OF EDAC INC.,AND SHALL NOT BE REPRODUCED, OR COPIED OR USED AS THE BASIS FOR THE MANUFACTURE OR SALE OF APPARATUS WITHOUT WRITTEN PERMISSION.