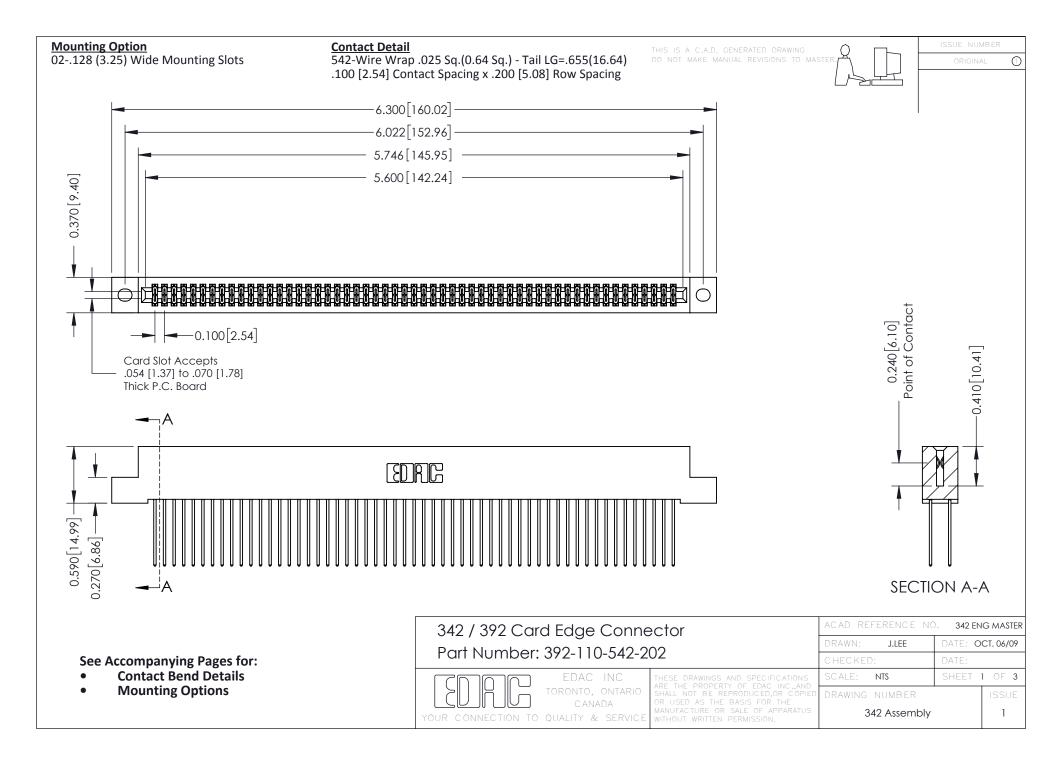

THIS IS A C.A.D. GENERATED DRAWING DO NOT MAKE MANUAL REVISIONS TO MASTER. ISSUE NUMBER

ORIGINAL

1



| 342 / 392 Series Card Edge Connector<br>Contact Bend Detail |                                                                                                                                                                                                  | ACAD REFERENCE NO. 342 ENG MASTER |             |                  |        |
|-------------------------------------------------------------|--------------------------------------------------------------------------------------------------------------------------------------------------------------------------------------------------|-----------------------------------|-------------|------------------|--------|
|