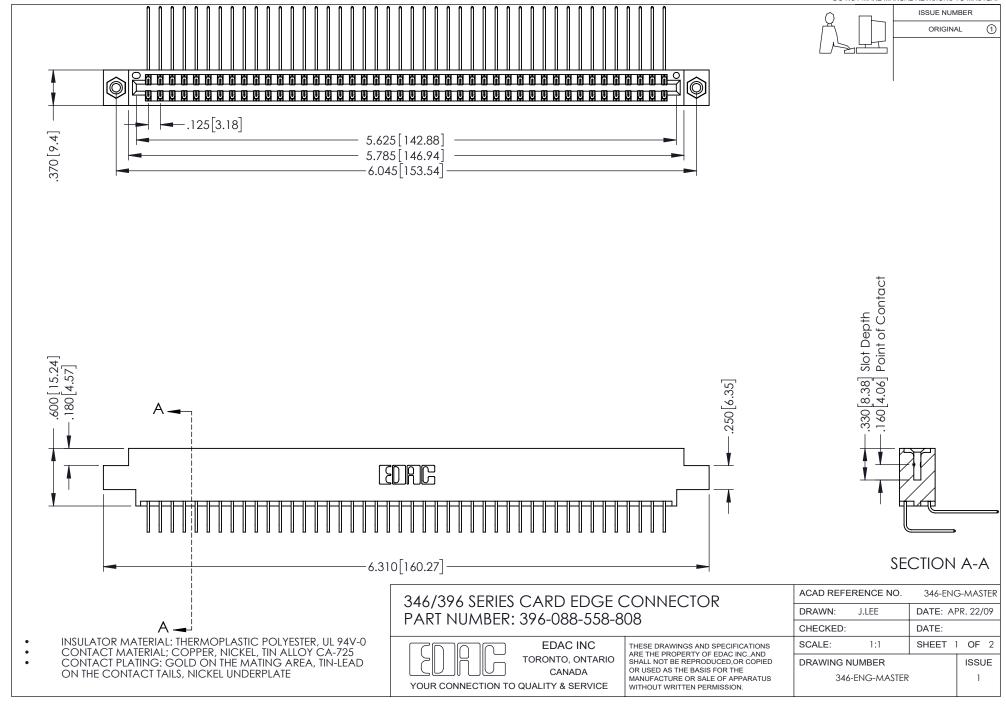

## **Contact Code 556**

INSULATOR MATERIAL: THERMOPLASTIC POLYESTER, UL 94V-0 CONTACT MATERIAL; COPPER, NICKEL, TIN ALLOY CA-725 CONTACT PLATING: GOLD ON THE MATING AREA, TIN-LEAD

ON THE CONTACT TAILS, NICKEL UNDERPLATE

## 346/396 SERIES CARD EDGE CONNECTOR CONTACT CODE 555,556,558,559,560 DIMENSIONS

YOUR CONNECTION TO QUALITY & SERVICE

**EDAC INC** TORONTO, ONTARIO CANADA

THESE DRAWINGS AND SPECIFICATIONS ARE THE PROPERTY OF EDAC INC.,AND SHALL NOT BE REPRODUCED, OR COPIED OR USED AS THE BASIS FOR THE MANUFACTURE OR SALE OF APPARATUS WITHOUT WRITTEN PERMISSION.