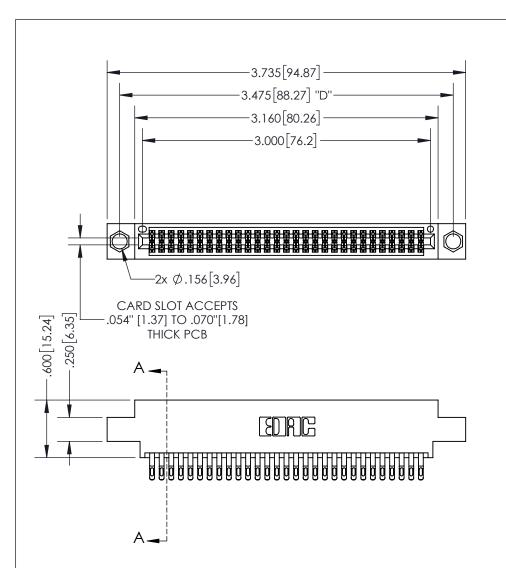

THIS IS A C.A.D. GENERATED DRAWING DO NOT MAKE MANUAL REVISIONS TO MASTER.

ISSUE NUMBER ORIGINAL

(1)

.160 4.06 POINT OF CONTACT .330[8.38] -.370[9.4] **CARD SLOT** 

## SECTION A-A

<u>Contact Dimensions:</u> 555-Extender Board Bend (Code 500 Contacts) See Sheet 2 for Contact Code 555, 556, 558, 559, 560 Dimensions

INSULATOR MATERIAL: THERMOPLASTIC PBT, UL 94V-0 CONTACT MATERIAL; COPPER TIN ALLOY CONTACT PLATING: GOLD ON THE MATING AREA, TIN PLATING ON THE CONTACT TAILS, NICKEL UNDERPLATE

345/395 SERIES CARD EDGE CONNECTOR PART NUMBER: 395-058-555-804

YOUR CONNECTION TO QUALITY & SERVICE

**EDAC INC** TORONTO, ONTARIO CANADA

THESE DRAWINGS AND SPECIFICATIONS ARE THE PROPERTY OF EDAC INC.,AND SHALL NOT BE REPRODUCED, OR COPIED OR USED AS THE BASIS FOR THE MANUFACTURE OR SALE OF APPARATUS WITHOUT WRITTEN PERMISSION.