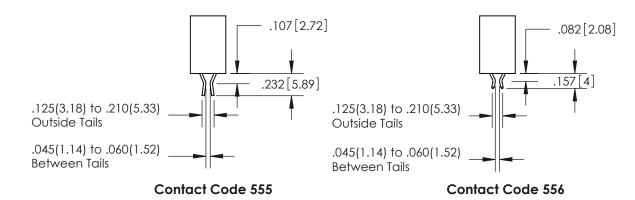

## SECTION A-A

<u>Contact Dimensions:</u> 555-Extender Board Bend (Code 500 Contacts) See Sheet 2 for Contact Code 555, 556, 558, 559, 560 Dimensions

INSULATOR MATERIAL: THERMOPLASTIC PBT, UL 94V-0 CONTACT MATERIAL; COPPER TIN ALLOY CONTACT PLATING: GOLD ON THE MATING AREA, TIN PLATING ON THE CONTACT TAILS, NICKEL UNDERPLATE

ISSUE NUMBER

ORIGINAL

1

**Contact Code 558** 

**Contact Code 559** 

**Contact Code 560** 

| 345/395 SERIES CARD EDGE CONNECTOR          |
|---------------------------------------------|
| CONTACT CODE 555,556,558,559,560 DIMENSIONS |

Outside Tails

Between Tails

| ACAD REFERENCE NO.  | 345-ENG-MASTER   |  |
|---------------------|------------------|--|
| DRAWN: R.STA.MONICA | DATE:MAY.16/2017 |  |
| <br>CHECKED:        | DATE:            |  |
| SCALE: 1:1          | SHEET 2 OF 2     |  |
| DRAWING NUMBER      | ISSUE            |  |
| 345-ENG-MASTER      | 1                |  |
|                     |                  |  |