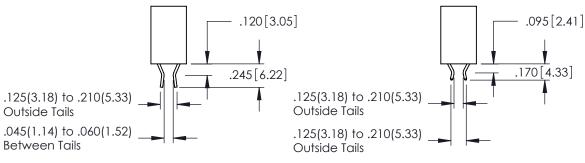

**SECTION A-A** 

346-ENG-MASTER

**Contact Code 555** 

**Contact Code 556** 

INSULATOR MATERIAL: THERMOPLASTIC POLYESTER, UL 94V-0 CONTACT MATERIAL; COPPER, NICKEL, TIN ALLOY CA-725 CONTACT PLATING: GOLD ON THE MATING AREA, TIN-LEAD

## 346/396 SERIES CARD EDGE CONNECTOR CONTACT CODE 555,556,558,559,560 DIMENSIONS

YOUR CONNECTION TO QUALITY & SERVICE

|   | ACAD REFERENCE NO | . 346-ENG-MASTER |
|---|-------------------|------------------|
|   | DRAWN: J.LEE      | DATE: APR. 22/09 |
| • | CHECKED:          | DATE:            |
|   | SCALE: 1:1        | SHEET 2 OF 2     |
| D | DRAWING NUMBER    | ISSUE            |