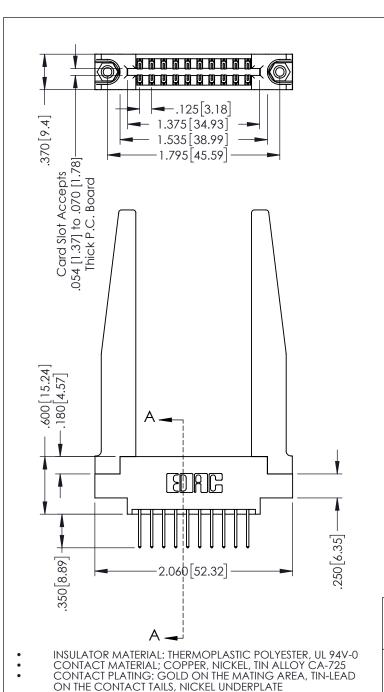

1 Slot Depth Point of Contact .330[8.38] .160[4.06]

346/396 SERIES CARD EDGE CONNECTOR PART NUMBER: 396-020-526-878

YOUR CONNECTION TO QUALITY & SERVICE

| ACAD REFERENCE NO | . 346-ENG-MASTER        |
|-------------------|-------------------------|
| DRAWN: J.LEE      | DATE: <b>APR. 22/09</b> |
| CHECKED:          | DATE:                   |
| SCALE: 1:1        | SHEET 1 OF 2            |
| DRAWING NUMBER    | ISSUE                   |

**SECTION A-A** 

346-ENG-MASTER

**Contact Code 555** 

**Contact Code 556** 

INSULATOR MATERIAL: THERMOPLASTIC POLYESTER, UL 94V-0 CONTACT MATERIAL; COPPER, NICKEL, TIN ALLOY CA-725 CONTACT PLATING: GOLD ON THE MATING AREA, TIN-LEAD

ON THE CONTACT TAILS, NICKEL UNDERPLATE