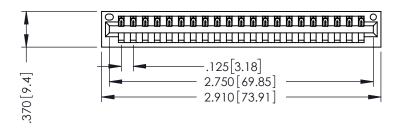

## 346/396 SERIES CARD EDGE CONNECTOR CONTACT CODE 555,556,558,559,560 DIMENSIONS

YOUR CONNECTION TO QUALITY & SERVICE

**EDAC INC** TORONTO, ONTARIO CANADA

THESE DRAWINGS AND SPECIFICATIONS ARE THE PROPERTY OF EDAC INC.,AND SHALL NOT BE REPRODUCED, OR COPIED OR USED AS THE BASIS FOR THE MANUFACTURE OR SALE OF APPARATUS WITHOUT WRITTEN PERMISSION.